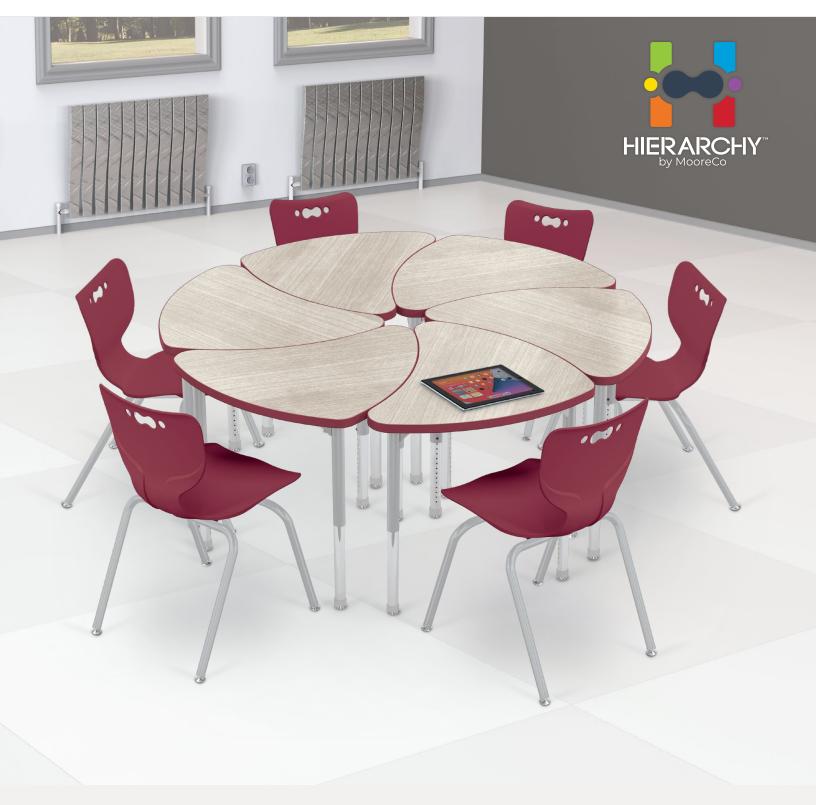

## HIERARCHY CHEVRON DESK

Versatile shape for multiple configurations.

Group students easily for collaborative projects or assignments.

| -6-11 |
|-------|
|       |
|       |
|       |

|                   | Small<br>(Standard Leg) | Small<br>(Standing Leg) | Large<br>(Standard Leg) | Large<br>(Standing Leg) |
|-------------------|-------------------------|-------------------------|-------------------------|-------------------------|
| Casters           | <b>Ø</b>                | <b>②</b>                | <b>②</b>                | <b>②</b>                |
| Pack Hook         | <b>Ø</b>                | <b>②</b>                | <b>②</b>                | <b>②</b>                |
| Wire Book Box     | <b>Ø</b>                | 8                       | <b>②</b>                | <b>②</b>                |
| Enclosed Book Box | <b>②</b>                | 8                       | <b>②</b>                | <b>②</b>                |
| Tote Tray II      | 8                       | 8                       | <b>②</b>                | <b>②</b>                |

## HIERARCHY CHEVRON DESK

- Versatile shape for multiple configurations. Group students easily for collaborative projects or assignments.
- The Hierarchy Chevron Desk is an ideal configurable classroom system with full right- and left-hand accessibility.
- Specifically designed for supporting a variety of learning modes to promote interaction in your classroom.
- Comes with scratch resistant 1-¼" thick HPL top and 3mm flat edge banding. Available in standard and custom laminates and edge bands.
- Powder-coated steel legs are designed for quick assembly and one-screw adjustment, available with a
  platinum or black finish (please note: black youth height and standing height legs are considered custom and
  incur longer lead times and MOOs).
- Choose from three leg height adjustment ranges to fit the users and activities for your environment. Standard legs (1-½" diameter) adjust from 18" to 29"H. Youth height legs (1-½" diameter) adjust from 12" to 18"H. And standing height legs (1-¾" diameter) adjust from 27" to 42"H.
- Legs include floor safe glides, or choose optional dual-wheel locking casters for easy pod configuration.
- SCS Indoor Advantage Gold Certified.