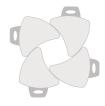

## HIERARCHY CHEVRON DESK

Versatile shape for multiple configurations.

Group students easily for collaborative projects or assignments.

| -6-11 |
|-------|
|       |
|       |
|       |

|                   | Small<br>(Standard Leg) | Small<br>(Standing Leg) | Large<br>(Standard Leg) | Large<br>(Standing Leg) |
|-------------------|-------------------------|-------------------------|-------------------------|-------------------------|
| Casters           | <b>Ø</b>                | <b>②</b>                | <b>②</b>                | <b>②</b>                |
| Pack Hook         | <b>Ø</b>                | <b>②</b>                | <b>②</b>                | <b>②</b>                |
| Wire Book Box     | <b>Ø</b>                | 8                       | <b>②</b>                | <b>②</b>                |
| Enclosed Book Box | <b>②</b>                | 8                       | <b>②</b>                | <b>②</b>                |
| Tote Tray II      | 8                       | 8                       | <b>②</b>                | <b>②</b>                |

## HIERARCHY CHEVRON DESK

- Versatile shape for multiple configurations. Group students easily for collaborative projects or assignments.
- The Hierarchy Chevron Desk is an ideal configurable classroom system with full right- and left-hand accessibility.
- Specifically designed for supporting a variety of learning modes to promote interaction in your classroom.
- Comes with scratch resistant 1-¼" thick HPL top and 3mm flat edge banding. Available in standard and custom laminates and edge bands.
- Powder-coated steel legs are designed for quick assembly and one-screw adjustment, available with a
  platinum or black finish (please note: black youth height and standing height legs are considered custom and
  incur longer lead times and MOOs).
- Choose from three leg height adjustment ranges to fit the users and activities for your environment. Standard legs (1-½" diameter) adjust from 18" to 29"H. Youth height legs (1-½" diameter) adjust from 12" to 18"H. And standing height legs (1-¾" diameter) adjust from 27" to 42"H.
- Legs include floor safe glides, or choose optional dual-wheel locking casters for easy pod configuration.
- SCS Indoor Advantage Gold Certified.