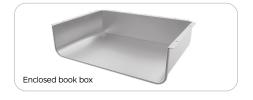

## HIERARCHY CHEVRON DESK

Versatile shape for multiple configurations.

Group students easily for collaborative projects or assignments.

| -6-11 |
|-------|
|       |
|       |
|       |

|                   | Small<br>(Standard Leg) | Small<br>(Standing Leg) | Large<br>(Standard Leg) | Large<br>(Standing Leg) |
|-------------------|-------------------------|-------------------------|-------------------------|-------------------------|
| Casters           | <b>Ø</b>                | <b>②</b>                | <b>②</b>                | <b>②</b>                |
| Pack Hook         | <b>Ø</b>                | <b>②</b>                | <b>②</b>                | <b>②</b>                |
| Wire Book Box     | <b>Ø</b>                | 8                       | <b>②</b>                | <b>②</b>                |
| Enclosed Book Box | <b>②</b>                | 8                       | <b>②</b>                | <b>②</b>                |
| Tote Tray II      | 8                       | 8                       | <b>②</b>                | <b>②</b>                |

This product is customizable! View our most up-to-date fabric and finish catalog online by scanning the QR code or visiting <a href="mailto:moorecoinc.com/materials">moorecoinc.com/materials</a>

| TEM                                                              | DIMENICIONIC                                                                                                                                                                                                                                                                                                                                                                                                                                                                                                                                                                                                                                                                                                                                                                                                                                                            |                                                                                                                                                                                                                                                                                                                                                                                                                                                                                                                                                                                                                                                                                                                                                                                                                                                                                                                                                                                                                                                                                                                                                                                                                                                        |
|------------------------------------------------------------------|-------------------------------------------------------------------------------------------------------------------------------------------------------------------------------------------------------------------------------------------------------------------------------------------------------------------------------------------------------------------------------------------------------------------------------------------------------------------------------------------------------------------------------------------------------------------------------------------------------------------------------------------------------------------------------------------------------------------------------------------------------------------------------------------------------------------------------------------------------------------------|--------------------------------------------------------------------------------------------------------------------------------------------------------------------------------------------------------------------------------------------------------------------------------------------------------------------------------------------------------------------------------------------------------------------------------------------------------------------------------------------------------------------------------------------------------------------------------------------------------------------------------------------------------------------------------------------------------------------------------------------------------------------------------------------------------------------------------------------------------------------------------------------------------------------------------------------------------------------------------------------------------------------------------------------------------------------------------------------------------------------------------------------------------------------------------------------------------------------------------------------------------|
|                                                                  | DIMENSIONS                                                                                                                                                                                                                                                                                                                                                                                                                                                                                                                                                                                                                                                                                                                                                                                                                                                              | SHIP WT.                                                                                                                                                                                                                                                                                                                                                                                                                                                                                                                                                                                                                                                                                                                                                                                                                                                                                                                                                                                                                                                                                                                                                                                                                                               |
|                                                                  |                                                                                                                                                                                                                                                                                                                                                                                                                                                                                                                                                                                                                                                                                                                                                                                                                                                                         |                                                                                                                                                                                                                                                                                                                                                                                                                                                                                                                                                                                                                                                                                                                                                                                                                                                                                                                                                                                                                                                                                                                                                                                                                                                        |
| Hierarchy Chevron Desk (Small) - Black Legs                      | 18" - 29"H × 30.7"W × 24.5"D                                                                                                                                                                                                                                                                                                                                                                                                                                                                                                                                                                                                                                                                                                                                                                                                                                            | 38 lbs                                                                                                                                                                                                                                                                                                                                                                                                                                                                                                                                                                                                                                                                                                                                                                                                                                                                                                                                                                                                                                                                                                                                                                                                                                                 |
| Hierarchy Chevron Desk (Small) - Platinum Legs                   | 18" - 29"H × 30.7"W × 24.5"D                                                                                                                                                                                                                                                                                                                                                                                                                                                                                                                                                                                                                                                                                                                                                                                                                                            | 38 lbs                                                                                                                                                                                                                                                                                                                                                                                                                                                                                                                                                                                                                                                                                                                                                                                                                                                                                                                                                                                                                                                                                                                                                                                                                                                 |
| Hierarchy Chevron Desk (Small) - Black Legs (Youth Height)       | 12" - 18"H × 30.7"W × 24.5"D                                                                                                                                                                                                                                                                                                                                                                                                                                                                                                                                                                                                                                                                                                                                                                                                                                            | 38 lbs                                                                                                                                                                                                                                                                                                                                                                                                                                                                                                                                                                                                                                                                                                                                                                                                                                                                                                                                                                                                                                                                                                                                                                                                                                                 |
| Hierarchy Chevron Desk (Small) - Platinum Legs (Youth Height)    | 12" - 18"H × 30.7"W × 24.5"D                                                                                                                                                                                                                                                                                                                                                                                                                                                                                                                                                                                                                                                                                                                                                                                                                                            | 38 lbs                                                                                                                                                                                                                                                                                                                                                                                                                                                                                                                                                                                                                                                                                                                                                                                                                                                                                                                                                                                                                                                                                                                                                                                                                                                 |
| Hierarchy Chevron Desk (Small) - Black Legs (Standing Height)    | 27" - 42"H × 30.7"W × 24.5"D                                                                                                                                                                                                                                                                                                                                                                                                                                                                                                                                                                                                                                                                                                                                                                                                                                            | 38 lbs                                                                                                                                                                                                                                                                                                                                                                                                                                                                                                                                                                                                                                                                                                                                                                                                                                                                                                                                                                                                                                                                                                                                                                                                                                                 |
| Hierarchy Chevron Desk (Small) - Platinum Legs (Standing Height) | 27" - 42"H × 30.7"W × 24.5"D                                                                                                                                                                                                                                                                                                                                                                                                                                                                                                                                                                                                                                                                                                                                                                                                                                            | 38 lbs                                                                                                                                                                                                                                                                                                                                                                                                                                                                                                                                                                                                                                                                                                                                                                                                                                                                                                                                                                                                                                                                                                                                                                                                                                                 |
| Hierarchy Chevron Desk (Large) - Black Legs                      | 18" - 29"H × 37.4"W × 30.3"D                                                                                                                                                                                                                                                                                                                                                                                                                                                                                                                                                                                                                                                                                                                                                                                                                                            | 45 lbs                                                                                                                                                                                                                                                                                                                                                                                                                                                                                                                                                                                                                                                                                                                                                                                                                                                                                                                                                                                                                                                                                                                                                                                                                                                 |
| Hierarchy Chevron Desk (Large) - Platinum Legs                   | 18" - 29"H × 37.4"W × 30.3"D                                                                                                                                                                                                                                                                                                                                                                                                                                                                                                                                                                                                                                                                                                                                                                                                                                            | 45 lbs                                                                                                                                                                                                                                                                                                                                                                                                                                                                                                                                                                                                                                                                                                                                                                                                                                                                                                                                                                                                                                                                                                                                                                                                                                                 |
| Hierarchy Chevron Desk (Large) - Black Legs (Youth Height)       | 12" - 18"H × 37.4"W × 30.3"D                                                                                                                                                                                                                                                                                                                                                                                                                                                                                                                                                                                                                                                                                                                                                                                                                                            | 45 lbs                                                                                                                                                                                                                                                                                                                                                                                                                                                                                                                                                                                                                                                                                                                                                                                                                                                                                                                                                                                                                                                                                                                                                                                                                                                 |
| Hierarchy Chevron Desk (Large) - Platinum Legs (Youth Height)    | 12" - 18"H × 37.4"W × 30.3"D                                                                                                                                                                                                                                                                                                                                                                                                                                                                                                                                                                                                                                                                                                                                                                                                                                            | 45 lbs                                                                                                                                                                                                                                                                                                                                                                                                                                                                                                                                                                                                                                                                                                                                                                                                                                                                                                                                                                                                                                                                                                                                                                                                                                                 |
| Hierarchy Chevron Desk (Large) - Black Legs (Standing Height)    | 27" - 42"H × 37.4"W × 30.3"D                                                                                                                                                                                                                                                                                                                                                                                                                                                                                                                                                                                                                                                                                                                                                                                                                                            | 45 lbs                                                                                                                                                                                                                                                                                                                                                                                                                                                                                                                                                                                                                                                                                                                                                                                                                                                                                                                                                                                                                                                                                                                                                                                                                                                 |
| Hierarchy Chevron Desk (Large) - Platinum Legs (Standing Height) | 27" - 42"H × 37.4"W × 30.3"D                                                                                                                                                                                                                                                                                                                                                                                                                                                                                                                                                                                                                                                                                                                                                                                                                                            | 45 lbs                                                                                                                                                                                                                                                                                                                                                                                                                                                                                                                                                                                                                                                                                                                                                                                                                                                                                                                                                                                                                                                                                                                                                                                                                                                 |
|                                                                  |                                                                                                                                                                                                                                                                                                                                                                                                                                                                                                                                                                                                                                                                                                                                                                                                                                                                         |                                                                                                                                                                                                                                                                                                                                                                                                                                                                                                                                                                                                                                                                                                                                                                                                                                                                                                                                                                                                                                                                                                                                                                                                                                                        |
| Hierarchy Casters (set of 2 locking)                             | 2.6" diameter                                                                                                                                                                                                                                                                                                                                                                                                                                                                                                                                                                                                                                                                                                                                                                                                                                                           | 4 lbs                                                                                                                                                                                                                                                                                                                                                                                                                                                                                                                                                                                                                                                                                                                                                                                                                                                                                                                                                                                                                                                                                                                                                                                                                                                  |
| Student Desk Pack Hook (set of 2)                                | Holds up to 50 lbs                                                                                                                                                                                                                                                                                                                                                                                                                                                                                                                                                                                                                                                                                                                                                                                                                                                      | 2 lbs                                                                                                                                                                                                                                                                                                                                                                                                                                                                                                                                                                                                                                                                                                                                                                                                                                                                                                                                                                                                                                                                                                                                                                                                                                                  |
| Student Desk Wire Book Box (Chrome)                              | 4"H × 15"W × 13.5"D                                                                                                                                                                                                                                                                                                                                                                                                                                                                                                                                                                                                                                                                                                                                                                                                                                                     | 5 lbs                                                                                                                                                                                                                                                                                                                                                                                                                                                                                                                                                                                                                                                                                                                                                                                                                                                                                                                                                                                                                                                                                                                                                                                                                                                  |
| Student Desk Enclosed Book Box (Platinum)                        | 4"H × 17"W × 12"D                                                                                                                                                                                                                                                                                                                                                                                                                                                                                                                                                                                                                                                                                                                                                                                                                                                       | 3 lbs                                                                                                                                                                                                                                                                                                                                                                                                                                                                                                                                                                                                                                                                                                                                                                                                                                                                                                                                                                                                                                                                                                                                                                                                                                                  |
| Student Desk Tote Tray II                                        | 5.7"H × 14.9"W × 17"D                                                                                                                                                                                                                                                                                                                                                                                                                                                                                                                                                                                                                                                                                                                                                                                                                                                   | 10 lbs                                                                                                                                                                                                                                                                                                                                                                                                                                                                                                                                                                                                                                                                                                                                                                                                                                                                                                                                                                                                                                                                                                                                                                                                                                                 |
| 5 5                                                              | lierarchy Chevron Desk (Small) - Platinum Legs lierarchy Chevron Desk (Small) - Black Legs (Youth Height) lierarchy Chevron Desk (Small) - Platinum Legs (Youth Height) lierarchy Chevron Desk (Small) - Platinum Legs (Standing Height) lierarchy Chevron Desk (Small) - Platinum Legs (Standing Height) lierarchy Chevron Desk (Large) - Black Legs lierarchy Chevron Desk (Large) - Platinum Legs lierarchy Chevron Desk (Large) - Platinum Legs lierarchy Chevron Desk (Large) - Platinum Legs (Youth Height) lierarchy Chevron Desk (Large) - Platinum Legs (Youth Height) lierarchy Chevron Desk (Large) - Platinum Legs (Standing Height) lierarchy Chevron Desk (Large) - Platinum Legs (Standing Height) lierarchy Casters (set of 2 locking) tudent Desk Pack Hook (set of 2) tudent Desk Enclosed Book Box (Chrome) tudent Desk Enclosed Book Box (Platinum) | lierarchy Chevron Desk (Small) - Platinum Legs  18" - 29"H × 30.7"W × 24.5"D  lierarchy Chevron Desk (Small) - Black Legs (Youth Height)  12" - 18"H × 30.7"W × 24.5"D  lierarchy Chevron Desk (Small) - Platinum Legs (Youth Height)  12" - 18"H × 30.7"W × 24.5"D  lierarchy Chevron Desk (Small) - Black Legs (Standing Height)  27" - 42"H × 30.7"W × 24.5"D  lierarchy Chevron Desk (Small) - Platinum Legs (Standing Height)  27" - 42"H × 30.7"W × 24.5"D  lierarchy Chevron Desk (Large) - Black Legs  18" - 29"H × 37.4"W × 30.3"D  lierarchy Chevron Desk (Large) - Platinum Legs  18" - 29"H × 37.4"W × 30.3"D  lierarchy Chevron Desk (Large) - Black Legs (Youth Height)  12" - 18"H × 37.4"W × 30.3"D  lierarchy Chevron Desk (Large) - Platinum Legs (Youth Height)  12" - 18"H × 37.4"W × 30.3"D  lierarchy Chevron Desk (Large) - Black Legs (Standing Height)  27" - 42"H × 37.4"W × 30.3"D  lierarchy Chevron Desk (Large) - Platinum Legs (Standing Height)  27" - 42"H × 37.4"W × 30.3"D  lierarchy Chevron Desk (Large) - Platinum Legs (Standing Height)  26" diameter  tudent Desk Pack Hook (set of 2)  Holds up to 50 lbs  tudent Desk Wire Book Box (Chrome)  4"H × 15"W × 13.5"D  tudent Desk Enclosed Book Box (Platinum) |