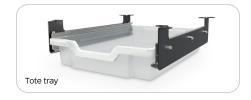

## HIERARCHY CHEVRON DESK

Versatile shape for multiple configurations.

Group students easily for collaborative projects or assignments.

| -6-11 |
|-------|
|       |
|       |
|       |

|                   | Small<br>(Standard Leg) | Small<br>(Standing Leg) | Large<br>(Standard Leg) | Large<br>(Standing Leg) |
|-------------------|-------------------------|-------------------------|-------------------------|-------------------------|
| Casters           | <b>Ø</b>                | <b>②</b>                | <b>②</b>                | <b>②</b>                |
| Pack Hook         | <b>Ø</b>                | <b>②</b>                | <b>②</b>                | <b>②</b>                |
| Wire Book Box     | <b>Ø</b>                | 8                       | <b>②</b>                | <b>②</b>                |
| Enclosed Book Box | <b>②</b>                | 8                       | <b>②</b>                | <b>②</b>                |
| Tote Tray II      | 8                       | 8                       | <b>②</b>                | <b>②</b>                |

This product is customizable! View our most up-to-date fabric and finish catalog online by scanning the QR code or visiting <a href="mailto:moorecoinc.com/materials">moorecoinc.com/materials</a>

| TEM                                                              | DIMENICIONIC                                                                                                                                                                                                                                                                                                                                                                                                                                                                                                                                                                                                                                                                                                                                                                                                                                                            |                                                                                                                                                                                                                                                                                                                                                                                                                                                                                                                                                                                                                                                                                                                                                                                                                                                                                                                                                                                                                                                                                                                                                                                                                                                        |
|------------------------------------------------------------------|-------------------------------------------------------------------------------------------------------------------------------------------------------------------------------------------------------------------------------------------------------------------------------------------------------------------------------------------------------------------------------------------------------------------------------------------------------------------------------------------------------------------------------------------------------------------------------------------------------------------------------------------------------------------------------------------------------------------------------------------------------------------------------------------------------------------------------------------------------------------------|--------------------------------------------------------------------------------------------------------------------------------------------------------------------------------------------------------------------------------------------------------------------------------------------------------------------------------------------------------------------------------------------------------------------------------------------------------------------------------------------------------------------------------------------------------------------------------------------------------------------------------------------------------------------------------------------------------------------------------------------------------------------------------------------------------------------------------------------------------------------------------------------------------------------------------------------------------------------------------------------------------------------------------------------------------------------------------------------------------------------------------------------------------------------------------------------------------------------------------------------------------|
|                                                                  | DIMENSIONS                                                                                                                                                                                                                                                                                                                                                                                                                                                                                                                                                                                                                                                                                                                                                                                                                                                              | SHIP WT.                                                                                                                                                                                                                                                                                                                                                                                                                                                                                                                                                                                                                                                                                                                                                                                                                                                                                                                                                                                                                                                                                                                                                                                                                                               |
|                                                                  |                                                                                                                                                                                                                                                                                                                                                                                                                                                                                                                                                                                                                                                                                                                                                                                                                                                                         |                                                                                                                                                                                                                                                                                                                                                                                                                                                                                                                                                                                                                                                                                                                                                                                                                                                                                                                                                                                                                                                                                                                                                                                                                                                        |
| Hierarchy Chevron Desk (Small) - Black Legs                      | 18" - 29"H × 30.7"W × 24.5"D                                                                                                                                                                                                                                                                                                                                                                                                                                                                                                                                                                                                                                                                                                                                                                                                                                            | 38 lbs                                                                                                                                                                                                                                                                                                                                                                                                                                                                                                                                                                                                                                                                                                                                                                                                                                                                                                                                                                                                                                                                                                                                                                                                                                                 |
| Hierarchy Chevron Desk (Small) - Platinum Legs                   | 18" - 29"H × 30.7"W × 24.5"D                                                                                                                                                                                                                                                                                                                                                                                                                                                                                                                                                                                                                                                                                                                                                                                                                                            | 38 lbs                                                                                                                                                                                                                                                                                                                                                                                                                                                                                                                                                                                                                                                                                                                                                                                                                                                                                                                                                                                                                                                                                                                                                                                                                                                 |
| Hierarchy Chevron Desk (Small) - Black Legs (Youth Height)       | 12" - 18"H × 30.7"W × 24.5"D                                                                                                                                                                                                                                                                                                                                                                                                                                                                                                                                                                                                                                                                                                                                                                                                                                            | 38 lbs                                                                                                                                                                                                                                                                                                                                                                                                                                                                                                                                                                                                                                                                                                                                                                                                                                                                                                                                                                                                                                                                                                                                                                                                                                                 |
| Hierarchy Chevron Desk (Small) - Platinum Legs (Youth Height)    | 12" - 18"H × 30.7"W × 24.5"D                                                                                                                                                                                                                                                                                                                                                                                                                                                                                                                                                                                                                                                                                                                                                                                                                                            | 38 lbs                                                                                                                                                                                                                                                                                                                                                                                                                                                                                                                                                                                                                                                                                                                                                                                                                                                                                                                                                                                                                                                                                                                                                                                                                                                 |
| Hierarchy Chevron Desk (Small) - Black Legs (Standing Height)    | 27" - 42"H × 30.7"W × 24.5"D                                                                                                                                                                                                                                                                                                                                                                                                                                                                                                                                                                                                                                                                                                                                                                                                                                            | 38 lbs                                                                                                                                                                                                                                                                                                                                                                                                                                                                                                                                                                                                                                                                                                                                                                                                                                                                                                                                                                                                                                                                                                                                                                                                                                                 |
| Hierarchy Chevron Desk (Small) - Platinum Legs (Standing Height) | 27" - 42"H × 30.7"W × 24.5"D                                                                                                                                                                                                                                                                                                                                                                                                                                                                                                                                                                                                                                                                                                                                                                                                                                            | 38 lbs                                                                                                                                                                                                                                                                                                                                                                                                                                                                                                                                                                                                                                                                                                                                                                                                                                                                                                                                                                                                                                                                                                                                                                                                                                                 |
| Hierarchy Chevron Desk (Large) - Black Legs                      | 18" - 29"H × 37.4"W × 30.3"D                                                                                                                                                                                                                                                                                                                                                                                                                                                                                                                                                                                                                                                                                                                                                                                                                                            | 45 lbs                                                                                                                                                                                                                                                                                                                                                                                                                                                                                                                                                                                                                                                                                                                                                                                                                                                                                                                                                                                                                                                                                                                                                                                                                                                 |
| Hierarchy Chevron Desk (Large) - Platinum Legs                   | 18" - 29"H × 37.4"W × 30.3"D                                                                                                                                                                                                                                                                                                                                                                                                                                                                                                                                                                                                                                                                                                                                                                                                                                            | 45 lbs                                                                                                                                                                                                                                                                                                                                                                                                                                                                                                                                                                                                                                                                                                                                                                                                                                                                                                                                                                                                                                                                                                                                                                                                                                                 |
| Hierarchy Chevron Desk (Large) - Black Legs (Youth Height)       | 12" - 18"H × 37.4"W × 30.3"D                                                                                                                                                                                                                                                                                                                                                                                                                                                                                                                                                                                                                                                                                                                                                                                                                                            | 45 lbs                                                                                                                                                                                                                                                                                                                                                                                                                                                                                                                                                                                                                                                                                                                                                                                                                                                                                                                                                                                                                                                                                                                                                                                                                                                 |
| Hierarchy Chevron Desk (Large) - Platinum Legs (Youth Height)    | 12" - 18"H × 37.4"W × 30.3"D                                                                                                                                                                                                                                                                                                                                                                                                                                                                                                                                                                                                                                                                                                                                                                                                                                            | 45 lbs                                                                                                                                                                                                                                                                                                                                                                                                                                                                                                                                                                                                                                                                                                                                                                                                                                                                                                                                                                                                                                                                                                                                                                                                                                                 |
| Hierarchy Chevron Desk (Large) - Black Legs (Standing Height)    | 27" - 42"H × 37.4"W × 30.3"D                                                                                                                                                                                                                                                                                                                                                                                                                                                                                                                                                                                                                                                                                                                                                                                                                                            | 45 lbs                                                                                                                                                                                                                                                                                                                                                                                                                                                                                                                                                                                                                                                                                                                                                                                                                                                                                                                                                                                                                                                                                                                                                                                                                                                 |
| Hierarchy Chevron Desk (Large) - Platinum Legs (Standing Height) | 27" - 42"H × 37.4"W × 30.3"D                                                                                                                                                                                                                                                                                                                                                                                                                                                                                                                                                                                                                                                                                                                                                                                                                                            | 45 lbs                                                                                                                                                                                                                                                                                                                                                                                                                                                                                                                                                                                                                                                                                                                                                                                                                                                                                                                                                                                                                                                                                                                                                                                                                                                 |
|                                                                  |                                                                                                                                                                                                                                                                                                                                                                                                                                                                                                                                                                                                                                                                                                                                                                                                                                                                         |                                                                                                                                                                                                                                                                                                                                                                                                                                                                                                                                                                                                                                                                                                                                                                                                                                                                                                                                                                                                                                                                                                                                                                                                                                                        |
| Hierarchy Casters (set of 2 locking)                             | 2.6" diameter                                                                                                                                                                                                                                                                                                                                                                                                                                                                                                                                                                                                                                                                                                                                                                                                                                                           | 4 lbs                                                                                                                                                                                                                                                                                                                                                                                                                                                                                                                                                                                                                                                                                                                                                                                                                                                                                                                                                                                                                                                                                                                                                                                                                                                  |
| Student Desk Pack Hook (set of 2)                                | Holds up to 50 lbs                                                                                                                                                                                                                                                                                                                                                                                                                                                                                                                                                                                                                                                                                                                                                                                                                                                      | 2 lbs                                                                                                                                                                                                                                                                                                                                                                                                                                                                                                                                                                                                                                                                                                                                                                                                                                                                                                                                                                                                                                                                                                                                                                                                                                                  |
| Student Desk Wire Book Box (Chrome)                              | 4"H × 15"W × 13.5"D                                                                                                                                                                                                                                                                                                                                                                                                                                                                                                                                                                                                                                                                                                                                                                                                                                                     | 5 lbs                                                                                                                                                                                                                                                                                                                                                                                                                                                                                                                                                                                                                                                                                                                                                                                                                                                                                                                                                                                                                                                                                                                                                                                                                                                  |
| Student Desk Enclosed Book Box (Platinum)                        | 4"H × 17"W × 12"D                                                                                                                                                                                                                                                                                                                                                                                                                                                                                                                                                                                                                                                                                                                                                                                                                                                       | 3 lbs                                                                                                                                                                                                                                                                                                                                                                                                                                                                                                                                                                                                                                                                                                                                                                                                                                                                                                                                                                                                                                                                                                                                                                                                                                                  |
| Student Desk Tote Tray II                                        | 5.7"H × 14.9"W × 17"D                                                                                                                                                                                                                                                                                                                                                                                                                                                                                                                                                                                                                                                                                                                                                                                                                                                   | 10 lbs                                                                                                                                                                                                                                                                                                                                                                                                                                                                                                                                                                                                                                                                                                                                                                                                                                                                                                                                                                                                                                                                                                                                                                                                                                                 |
| 5 5                                                              | lierarchy Chevron Desk (Small) - Platinum Legs lierarchy Chevron Desk (Small) - Black Legs (Youth Height) lierarchy Chevron Desk (Small) - Platinum Legs (Youth Height) lierarchy Chevron Desk (Small) - Platinum Legs (Standing Height) lierarchy Chevron Desk (Small) - Platinum Legs (Standing Height) lierarchy Chevron Desk (Large) - Black Legs lierarchy Chevron Desk (Large) - Platinum Legs lierarchy Chevron Desk (Large) - Platinum Legs lierarchy Chevron Desk (Large) - Platinum Legs (Youth Height) lierarchy Chevron Desk (Large) - Platinum Legs (Youth Height) lierarchy Chevron Desk (Large) - Platinum Legs (Standing Height) lierarchy Chevron Desk (Large) - Platinum Legs (Standing Height) lierarchy Casters (set of 2 locking) tudent Desk Pack Hook (set of 2) tudent Desk Enclosed Book Box (Chrome) tudent Desk Enclosed Book Box (Platinum) | lierarchy Chevron Desk (Small) - Platinum Legs  18" - 29"H × 30.7"W × 24.5"D  lierarchy Chevron Desk (Small) - Black Legs (Youth Height)  12" - 18"H × 30.7"W × 24.5"D  lierarchy Chevron Desk (Small) - Platinum Legs (Youth Height)  12" - 18"H × 30.7"W × 24.5"D  lierarchy Chevron Desk (Small) - Black Legs (Standing Height)  27" - 42"H × 30.7"W × 24.5"D  lierarchy Chevron Desk (Small) - Platinum Legs (Standing Height)  27" - 42"H × 30.7"W × 24.5"D  lierarchy Chevron Desk (Large) - Black Legs  18" - 29"H × 37.4"W × 30.3"D  lierarchy Chevron Desk (Large) - Platinum Legs  18" - 29"H × 37.4"W × 30.3"D  lierarchy Chevron Desk (Large) - Black Legs (Youth Height)  12" - 18"H × 37.4"W × 30.3"D  lierarchy Chevron Desk (Large) - Platinum Legs (Youth Height)  12" - 18"H × 37.4"W × 30.3"D  lierarchy Chevron Desk (Large) - Black Legs (Standing Height)  27" - 42"H × 37.4"W × 30.3"D  lierarchy Chevron Desk (Large) - Platinum Legs (Standing Height)  27" - 42"H × 37.4"W × 30.3"D  lierarchy Chevron Desk (Large) - Platinum Legs (Standing Height)  26" diameter  tudent Desk Pack Hook (set of 2)  Holds up to 50 lbs  tudent Desk Wire Book Box (Chrome)  4"H × 15"W × 13.5"D  tudent Desk Enclosed Book Box (Platinum) |