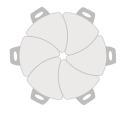

## HIERARCHY CHEVRON DESK

Versatile shape for multiple configurations.

Group students easily for collaborative projects or assignments.

| -6-11 |
|-------|
|       |
|       |
|       |

|                   | Small<br>(Standard Leg) | Small<br>(Standing Leg) | Large<br>(Standard Leg) | Large<br>(Standing Leg) |
|-------------------|-------------------------|-------------------------|-------------------------|-------------------------|
| Casters           | <b>Ø</b>                | <b>②</b>                | <b>②</b>                | <b>②</b>                |
| Pack Hook         | <b>Ø</b>                | <b>②</b>                | <b>②</b>                | <b>②</b>                |
| Wire Book Box     | <b>Ø</b>                | 8                       | <b>②</b>                | <b>②</b>                |
| Enclosed Book Box | <b>②</b>                | 8                       | <b>②</b>                | <b>②</b>                |
| Tote Tray II      | 8                       | 8                       | <b>②</b>                | <b>②</b>                |

## HIERARCHY CHEVRON DESK

- Versatile shape for multiple configurations. Group students easily for collaborative projects or assignments.
- The Hierarchy Chevron Desk is an ideal configurable classroom system with full right- and left-hand accessibility.
- Specifically designed for supporting a variety of learning modes to promote interaction in your classroom.
- Comes with scratch resistant 1-¼" thick HPL top and 3mm flat edge banding. Available in standard and custom laminates and edge bands.
- Powder-coated steel legs are designed for quick assembly and one-screw adjustment, available with a
  platinum or black finish (please note: black youth height and standing height legs are considered custom and
  incur longer lead times and MOOs).
- Choose from three leg height adjustment ranges to fit the users and activities for your environment. Standard legs (1-½" diameter) adjust from 18" to 29"H. Youth height legs (1-½" diameter) adjust from 12" to 18"H. And standing height legs (1-¾" diameter) adjust from 27" to 42"H.
- Legs include floor safe glides, or choose optional dual-wheel locking casters for easy pod configuration.
- SCS Indoor Advantage Gold Certified.