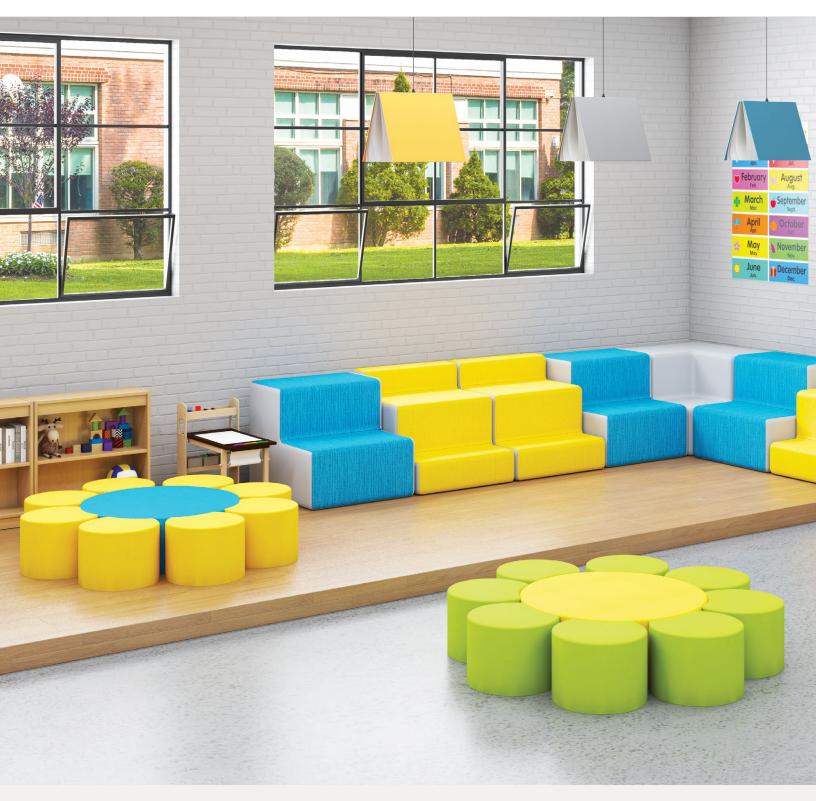

## BLOSSOM SOFT SEATING SET (8 PETAL)

## Put a smile on your space!

Grow your students' imaginations with fun and configurable soft seating.

## **BLOSSOM SOFT SEATING SET (8 PETAL)**

- Configurable Blossom soft seating creates a vibrant garden of imagination in your classroom and learning spaces.
- Blossom is a fun and inspiring addition to your early childhood or K-5 environments, adding function in the form of mobile and configurable seating.
- Each set includes eight petal stools and one 42\* round center stool. Frame constructed utilizing construction grade plywood and hardwood for durability and flexibility.
- $\bullet \quad \text{High density CAL117-2013 compliant foam provides seating comfort. Nylon glides on bottom base. } \\$
- SCS Indoor Advantage Gold Certified.