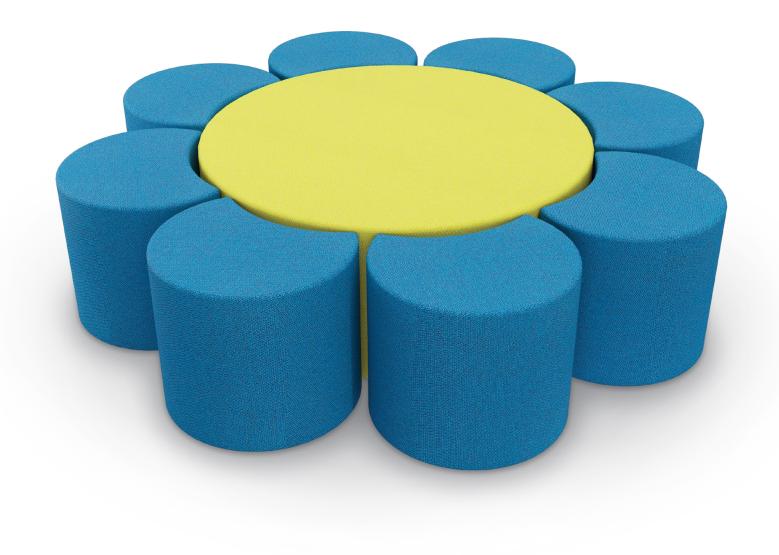

## BLOSSOM SOFT SEATING SET (8 PETAL)

## **BLOSSOM SOFT SEATING SET (8 PETAL)**

- Configurable Blossom soft seating creates a vibrant garden of imagination in your classroom and learning spaces.
- Blossom is a fun and inspiring addition to your early childhood or K-5 environments, adding function in the form of mobile and configurable seating.
- Each set includes eight petal stools and one 42\* round center stool. Frame constructed utilizing construction grade plywood and hardwood for durability and flexibility.
- $\bullet \quad \text{High density CAL117-2013 compliant foam provides seating comfort. Nylon glides on bottom base. } \\$
- SCS Indoor Advantage Gold Certified.

This product is customizable! View our most up-to-date fabric and finish catalog online by scanning the QR code or visiting  $\underline{\text{moorecoinc.com/materials}}$ 

| PART NO.             | ITEM                                        | DIMENSIONS             | SHIP WT. |
|----------------------|---------------------------------------------|------------------------|----------|
| BI 42-XXXX-S8-XXXX-G | Blossom Soft Seating Set (8 Petal) - Glides | 18"H × 75 5"W × 75 5"D | 230 lbs  |