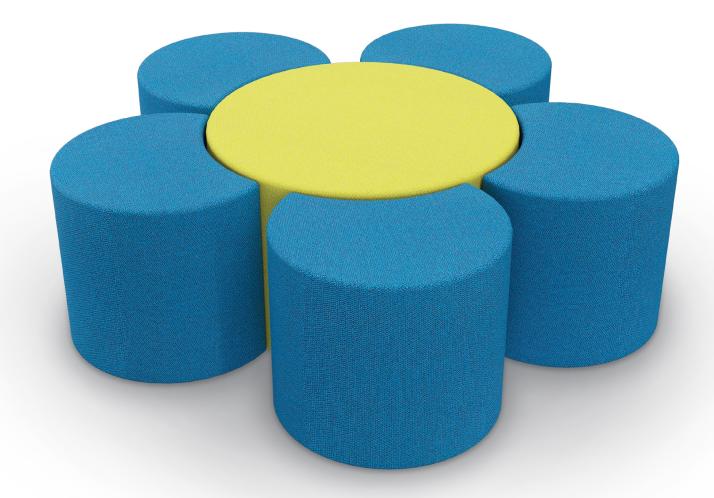

## BLOSSOM SOFT SEATING SET (5 PETAL)

Grow your students' imaginations with fun and configurable soft seating.

## BLOSSOM SOFT SEATING SET (5 PETAL)

- Configurable Blossom soft seating creates a vibrant garden of imagination in your classroom and learning spaces.
- Blossom is a fun and inspiring addition to your early childhood or K-5 environments, adding function in the form of mobile and configurable seating.
- Each set includes five petal stools and one 26" round center stool. Frame constructed utilizing construction grade plywood and hardwood for durability and flexibility.
- High density CAL117-2013 compliant foam provides seating comfort. Nylon glides on bottom base.
- SCS Indoor Advantage Gold Certified.