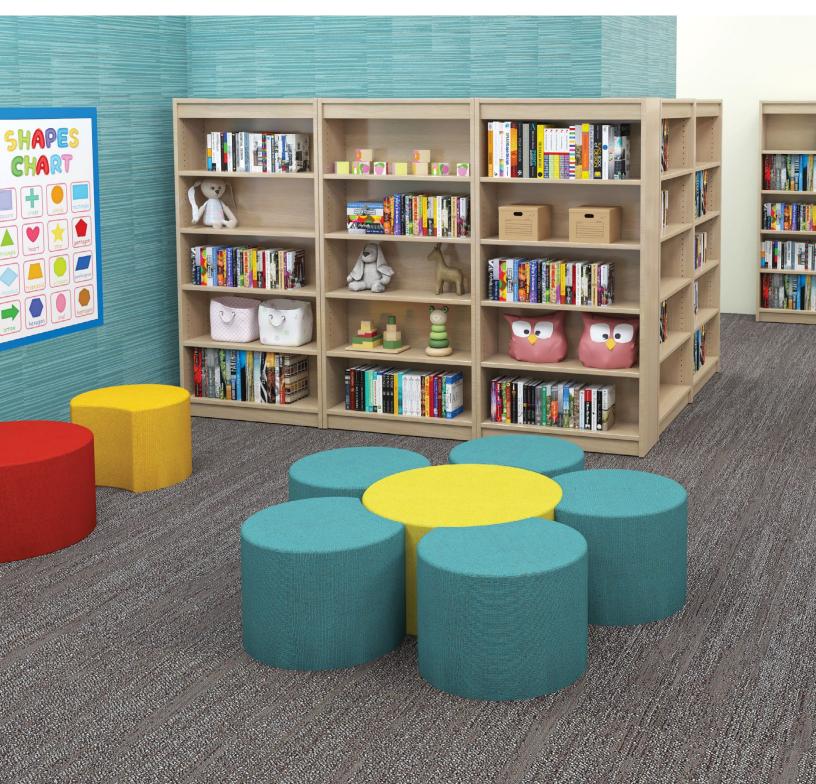

## BLOSSOM SOFT SEATING SET (5 PETAL)

Grow your students' imaginations with fun and configurable soft seating.

## BLOSSOM SOFT SEATING SET (5 PETAL)

- Configurable Blossom soft seating creates a vibrant garden of imagination in your classroom and learning spaces.
- Blossom is a fun and inspiring addition to your early childhood or K-5 environments, adding function in the form of mobile and configurable seating.
- Each set includes five petal stools and one 26" round center stool. Frame constructed utilizing construction grade plywood and hardwood for durability and flexibility.
- High density CAL117-2013 compliant foam provides seating comfort. Nylon glides on bottom base.
- SCS Indoor Advantage Gold Certified.