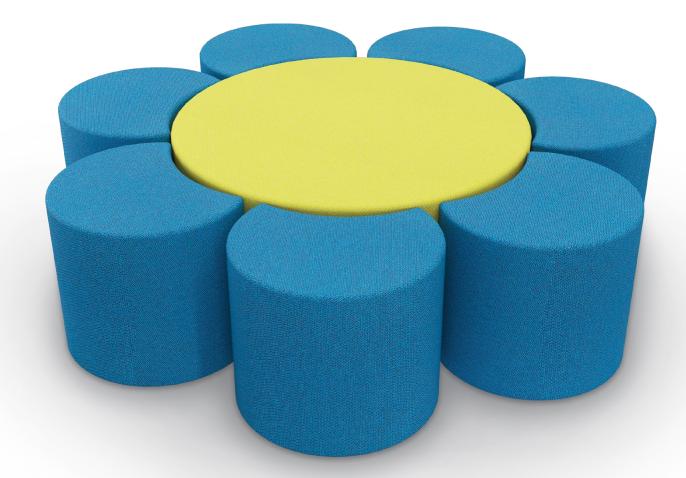

## BLOSSOM SOFT SEATING SET (7 PETAL)

## BLOSSOM SOFT SEATING SET (7 PETAL)

- Configurable Blossom soft seating creates a vibrant garden of imagination in your classroom and learning spaces.
- Blossom is a fun and inspiring addition to your early childhood or K-5 environments, adding function in the form of mobile and configurable seating.
- Each set includes seven petal stools and one 36" round center stool. Frame constructed utilizing construction grade plywood and hardwood for durability and flexibility.
- High density CAL117-2013 compliant foam provides seating comfort. Nylon glides on bottom base.
- SCS Indoor Advantage Gold Certified.

This product is customizable! View our most up-todate fabric and finish catalog online by scanning the QR code or visiting <u>moorecoinc.com/materials</u>

| PART NO.            | ITEM                                        | DIMENSIONS             | SHIP WT. |
|---------------------|---------------------------------------------|------------------------|----------|
| BL36-XXXX-S7-XXXX-G | Blossom Soft Seating Set (7 Petal) - Glides | 18"H × 68.3"W × 67.3"D | 190 lbs  |