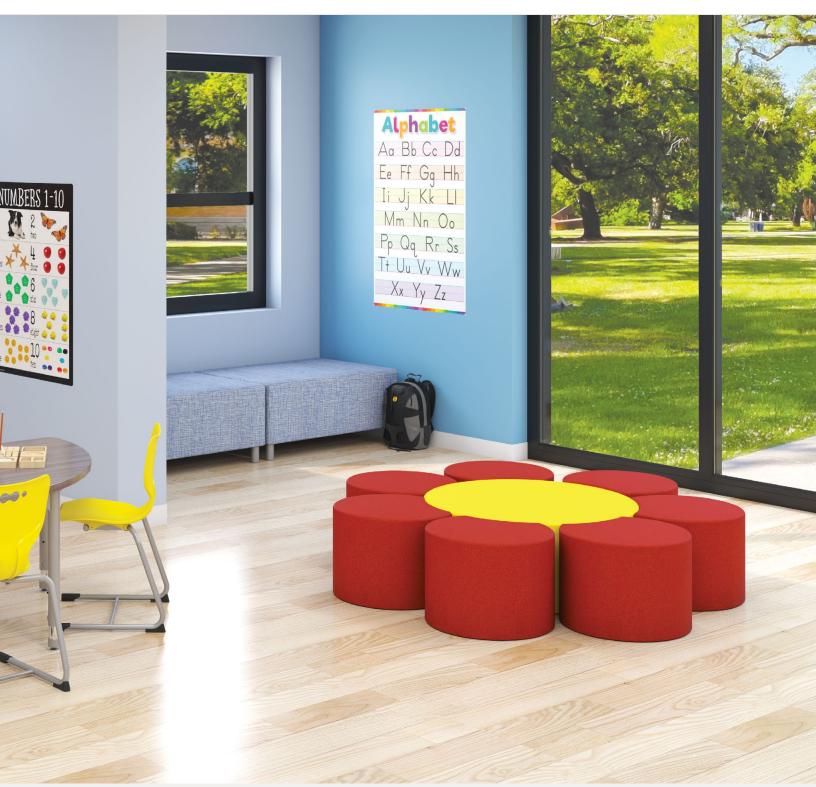

## BLOSSOM SOFT SEATING SET (7 PETAL)

## BLOSSOM SOFT SEATING SET (7 PETAL)

- Configurable Blossom soft seating creates a vibrant garden of imagination in your classroom and learning spaces.
- Blossom is a fun and inspiring addition to your early childhood or K-5 environments, adding function in the form of mobile and configurable seating.
- Each set includes seven petal stools and one 36" round center stool. Frame constructed utilizing construction grade plywood and hardwood for durability and flexibility.
- High density CAL117-2013 compliant foam provides seating comfort. Nylon glides on bottom base.
- SCS Indoor Advantage Gold Certified.

This product is customizable! View our most up-todate fabric and finish catalog online by scanning the QR code or visiting <u>moorecoinc.com/materials</u>

| PART NO.            | ITEM                                        | DIMENSIONS             | SHIP WT. |
|---------------------|---------------------------------------------|------------------------|----------|
| BL36-XXXX-S7-XXXX-G | Blossom Soft Seating Set (7 Petal) - Glides | 18"H × 68.3"W × 67.3"D | 190 lbs  |