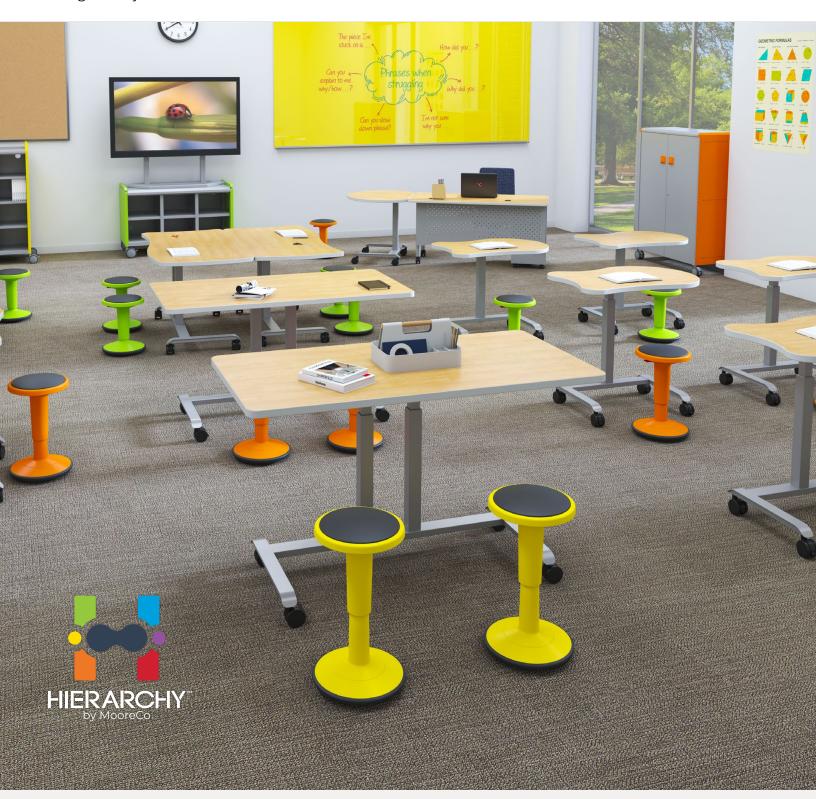

## Bright addition to any active classroom.

Height adjustable with wobble action to encourage micro-movement.

- Bright addition to any active classroom. The Hierarchy Grow Stool is adjustable with wobble action to encourage micro-movement.
- Adjustable and colorful stool will add fun and function to any environment. Colors coordinate with our line of Hierarchy products.
- Wobble action and swiveling seat encourage micro-movement to help bleed off excess energy. Helps promote
  improved upright posture and increased focus while working.
- Available in two sizes and nine colors. Shorter stool is height adjustable from 14" to 18", and taller stool
  adjusts from 17" to 24" to accommodate a variety of users.
- Comfortable and ergonomic stool made with durable and lightweight plastic.
- Available in non-swivel version (longer lead times and MOQ apply).
- Optional seat pad available to enhance comfort while promoting improved posture and increased focus.
   Snaps easily on to either size Grow Stool.
- SCS Indoor Advantage Gold Certified.