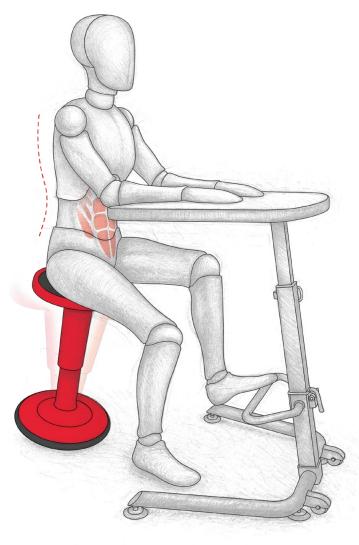

## Bright addition to any active classroom.

Height adjustable with wobble action to encourage micro-movement.

- Bright addition to any active classroom. The Hierarchy Grow Stool is adjustable with wobble action to encourage micro-movement.
- Adjustable and colorful stool will add fun and function to any environment. Colors coordinate with our line of Hierarchy products.
- Wobble action and swiveling seat encourage micro-movement to help bleed off excess energy. Helps promote
  improved upright posture and increased focus while working.
- Available in two sizes and nine colors. Shorter stool is height adjustable from 14" to 18", and taller stool
  adjusts from 17" to 24" to accommodate a variety of users.
- Comfortable and ergonomic stool made with durable and lightweight plastic.
- Available in non-swivel version (longer lead times and MOQ apply).
- Optional seat pad available to enhance comfort while promoting improved posture and increased focus.
   Snaps easily on to either size Grow Stool.
- SCS Indoor Advantage Gold Certified.