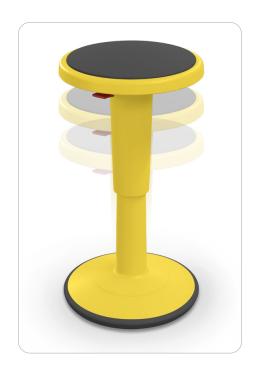

## Bright addition to any active classroom.

Height adjustable with wobble action to encourage micro-movement.

- Bright addition to any active classroom. The Hierarchy Grow Stool is adjustable with wobble action to encourage micro-movement.
- Adjustable and colorful stool will add fun and function to any environment. Colors coordinate with our line of Hierarchy products.
- Wobble action and swiveling seat encourage micro-movement to help bleed off excess energy. Helps promote
  improved upright posture and increased focus while working.
- Available in two sizes and nine colors. Shorter stool is height adjustable from 14" to 18", and taller stool
  adjusts from 17" to 24" to accommodate a variety of users.
- Comfortable and ergonomic stool made with durable and lightweight plastic.
- Available in non-swivel version (longer lead times and MOQ apply).
- Optional seat pad available to enhance comfort while promoting improved posture and increased focus.
   Snaps easily on to either size Grow Stool.
- SCS Indoor Advantage Gold Certified.

## COLOR OPTIONS:

| PART NO.         | DESCRIPTION                                 | DIMENSIONS               | SHIP WT. |
|------------------|---------------------------------------------|--------------------------|----------|
| PRODUCT          |                                             |                          |          |
| 50960-XXXX       | Short Stool (Specify Color)                 | 14" - 18"H × 13"W × 13"D | 11 lbs   |
| 50960N-XXXX      | Short Stool - Non-Swiveling (Specify Color) | 14" - 18"H × 13"W × 13"D | 11 lbs   |
| 50970-XXXX       | Tall Stool (Specify Color)                  | 17" - 24"H × 13"W × 13"D | 13 lbs   |
| 50970N-XXXX      | Tall Stool - Non-Swiveling (Specify Color)  | 17" - 24"H × 13"W × 13"D | 13 lbs   |
| OPTIONAL ACCESSO | PRIES                                       |                          |          |
| 59073            | Seat Pad                                    | 2.8"H × 14.5"W × 14.5"D  | 4 lbs    |