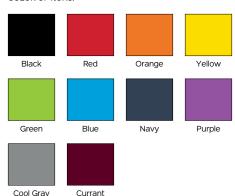

## COLOR OPTIONS:

| PART NO.         | DESCRIPTION                                 | DIMENSIONS               | SHIP WT. |
|------------------|---------------------------------------------|--------------------------|----------|
| PRODUCT          |                                             |                          |          |
| 50960-XXXX       | Short Stool (Specify Color)                 | 14" - 18"H × 13"W × 13"D | 11 lbs   |
| 50960N-XXXX      | Short Stool - Non-Swiveling (Specify Color) | 14" - 18"H × 13"W × 13"D | 11 lbs   |
| 50970-XXXX       | Tall Stool (Specify Color)                  | 17" - 24"H × 13"W × 13"D | 13 lbs   |
| 50970N-XXXX      | Tall Stool - Non-Swiveling (Specify Color)  | 17" - 24"H × 13"W × 13"D | 13 lbs   |
| OPTIONAL ACCESSO | PRIES                                       |                          |          |
| 59073            | Seat Pad                                    | 2.8"H × 14.5"W × 14.5"D  | 4 lbs    |