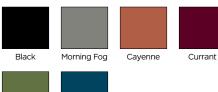

## SHELL COLOR OPTIONS:

| PART NO. | ITEM                              | DIMENSIONS                       | SHIP WT. |
|----------|-----------------------------------|----------------------------------|----------|
| PRODUCT  |                                   |                                  |          |
| EP1X     | Elate Perch Stool (Specify Color) | 24.8" - 33.8"H × 18.5"W × 15.3"D | 16 lbs   |