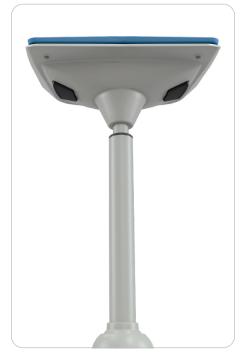

## **ELATE PERCH STOOL**

- Designed by award-winning and globally-acclaimed designer Joey Ruiter, the Elate Perch Stool was conceived with a minimalist approach, and built as a flexible, ergonomic, and personal seating option.
- Perching while working is an ideal way to get weight off your feet without sitting, allowing you to lean, move, twist, and reach as needed, all the while promoting circulation, breathing, and the flow of creative energy.
- Pneumatic height adjustable stool (24-¾" to 33-¾"H) works with any sit to stand workstation with ease, featuring dual integrated adjustment buttons on the base, easy to reach with either hand.
- Durable and comfortable seat is available in multiple colors to match any space design, and features an auto-return tilt feature (10° to the front and 20° to either side) that moves with your body, offering support for multiple positions and activities. Seat also swivels for added comfort and support.
- $Powder-coated\ platinum\ steel\ base\ is\ extra\ wide\ to\ offers\ maximum\ stability\ while\ the\ stool\ is\ in\ use.\ Base$ includes integrated handle and recessed casters to enable easy mobility.
- SCS Indoor Advantage Gold Certified. Patent pending.