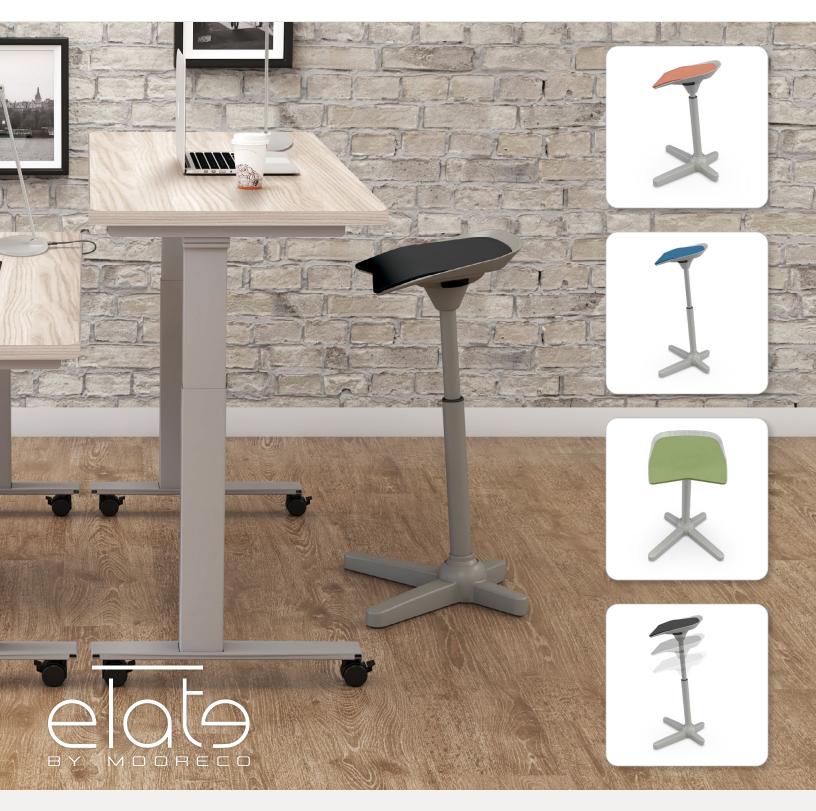

## **ELATE PERCH STOOL**

## Sit, stand, perch.

Versatile stool brings your work spaces flexibility and ergonomics.

## **ELATE PERCH STOOL**

- Designed by award-winning and globally-acclaimed designer Joey Ruiter, the Elate Perch Stool was conceived with a minimalist approach, and built as a flexible, ergonomic, and personal seating option.
- Perching while working is an ideal way to get weight off your feet without sitting, allowing you to lean, move, twist, and reach as needed, all the while promoting circulation, breathing, and the flow of creative energy.
- Pneumatic height adjustable stool (24-¾" to 33-¾"H) works with any sit to stand workstation with ease, featuring dual integrated adjustment buttons on the base, easy to reach with either hand.
- Durable and comfortable seat is available in multiple colors to match any space design, and features an auto-return tilt feature (10° to the front and 20° to either side) that moves with your body, offering support for multiple positions and activities. Seat also swivels for added comfort and support.
- $Powder-coated\ platinum\ steel\ base\ is\ extra\ wide\ to\ offers\ maximum\ stability\ while\ the\ stool\ is\ in\ use.\ Base$ includes integrated handle and recessed casters to enable easy mobility.
- SCS Indoor Advantage Gold Certified. Patent pending.

## SHELL COLOR OPTIONS:

| PART NO. | ITEM                              | DIMENSIONS                       | SHIP WT. |
|----------|-----------------------------------|----------------------------------|----------|
| PRODUCT  |                                   |                                  |          |
| EP1X     | Elate Perch Stool (Specify Color) | 24.8" - 33.8"H × 18.5"W × 15.3"D | 16 lbs   |