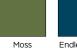

## SHELL COLOR OPTIONS:

| PART NO. | ITEM                              | DIMENSIONS                       | SHIP WT. |
|----------|-----------------------------------|----------------------------------|----------|
| PRODUCT  |                                   |                                  |          |
| EP1X     | Elate Perch Stool (Specify Color) | 24.8" - 33.8"H × 18.5"W × 15.3"D | 16 lbs   |