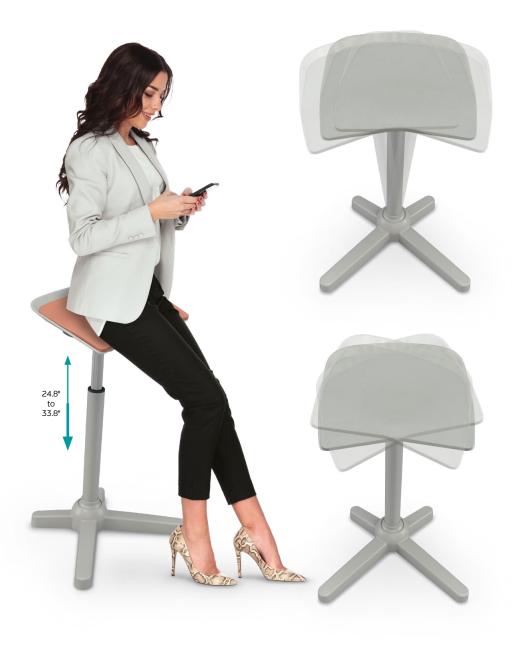

## **ELATE PERCH STOOL**

- Designed by award-winning and globally-acclaimed designer Joey Ruiter, the Elate Perch Stool was conceived with a minimalist approach, and built as a flexible, ergonomic, and personal seating option.
- Perching while working is an ideal way to get weight off your feet without sitting, allowing you to lean, move, twist, and reach as needed, all the while promoting circulation, breathing, and the flow of creative energy.
- Pneumatic height adjustable stool (24-¾" to 33-¾"H) works with any sit to stand workstation with ease, featuring dual integrated adjustment buttons on the base, easy to reach with either hand.
- Durable and comfortable seat is available in multiple colors to match any space design, and features an auto-return tilt feature (10° to the front and 20° to either side) that moves with your body, offering support for multiple positions and activities. Seat also swivels for added comfort and support.
- $Powder-coated\ platinum\ steel\ base\ is\ extra\ wide\ to\ offers\ maximum\ stability\ while\ the\ stool\ is\ in\ use.\ Base$ includes integrated handle and recessed casters to enable easy mobility.
- SCS Indoor Advantage Gold Certified. Patent pending.