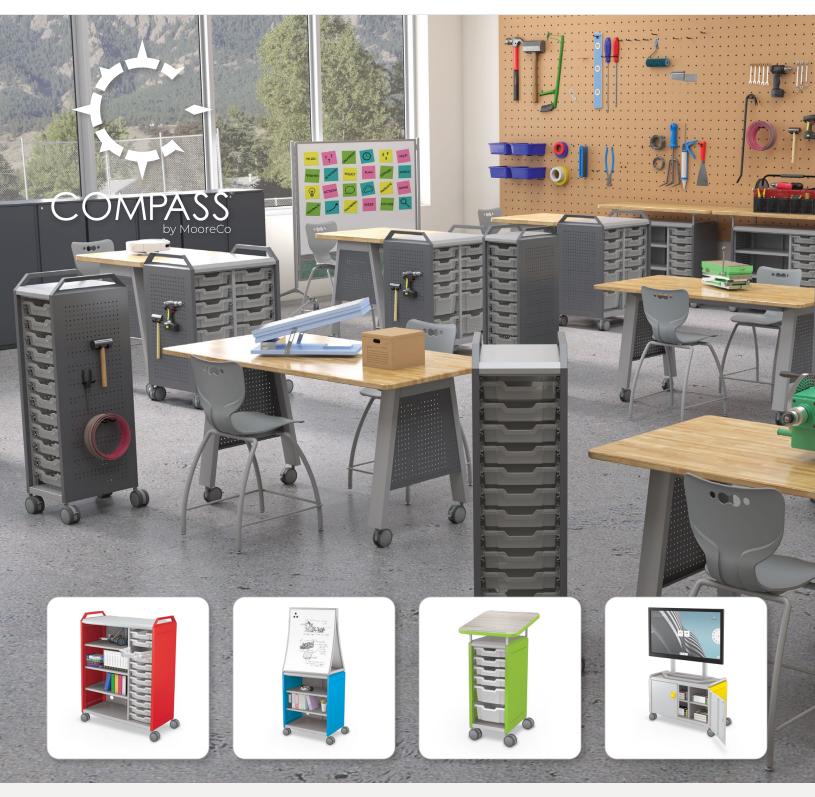

## COMPASS MAKERSPACE CABINETS

## Navigate a new path of learning.

Designed with the human in mind, allowing for space, movement, storage, and adaptability.

## COMPASS MAKERSPACE CABINETS

- Empowering students to think, create, and do! Our extensive line of modular cabinets leads to fun and discovery.
- Offering virtually endless configuration options, Compass cabinets are designed to bring your maker space, classroom, or collaboratorium maximum activity flexibility, with a wide range of storage options, tops, and accessories.
- The Compass cabinet line is available in three widths (Mini, Midi, and Maxi) and three heights (H1, H2, and H3), providing multiple configurations for storage of supplies, tools, and materials. Side panels and optional handles match our Hierarchy family of colors.
- Choose from interior configurations of shelves, cubbies, or tub drawers. Mix and match to provide optimum storage flexibility.
- Add doors, or choose open storage.
- Standard back version features a platinum metal back panel, or upgrade to a porcelain steel whiteboard back, offering even more function and a place for students to brainstorm, doodle, plan, and more.
- Optional add-ons include pegboard side panels, handles, Ogee whiteboard top, flat panel TV mount, butcher block transaction table top, laminate transaction table top, coat hooks, power options, seat pads, and more.
- All Compass Cabinets ship FOB Tennessee.
- SCS Indoor Advantage Gold Certified.

See more at <u>moorecoinc.com/compass</u>

Mini H1

Mini H2

Mini H3

Midi H1

Midi H2

Midi H3

Maxi H2