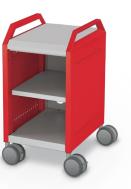

## COMPASS MAKERSPACE CABINETS

- Empowering students to think, create, and do! Our extensive line of modular cabinets leads to fun and discovery.
- Offering virtually endless configuration options, Compass cabinets are designed to bring your maker space, classroom, or collaboratorium maximum activity flexibility, with a wide range of storage options, tops, and accessories.
- The Compass cabinet line is available in three widths (Mini, Midi, and Maxi) and three heights (H1, H2, and H3), providing multiple configurations for storage of supplies, tools, and materials. Side panels and optional handles match our Hierarchy family of colors.
- Choose from interior configurations of shelves, cubbies, or tub drawers. Mix and match to provide optimum storage flexibility.
- Add doors, or choose open storage.
- Standard back version features a platinum metal back panel, or upgrade to a porcelain steel whiteboard back, offering even more function and a place for students to brainstorm, doodle, plan, and more.
- Optional add-ons include pegboard side panels, handles, Ogee whiteboard top, flat panel TV mount, butcher block transaction table top, laminate transaction table top, coat hooks, power options, seat pads, and more.
- All Compass Cabinets ship FOB Tennessee.
- SCS Indoor Advantage Gold Certified.

See more at <u>moorecoinc.com/compass</u>

Mini H1

Mini H2

Mini H3

Midi H1

Midi H2

Midi H3

Maxi H2