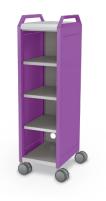

## COMPASS MAKERSPACE CABINETS

- Empowering students to think, create, and do! Our extensive line of modular cabinets leads to fun and discovery.
- Offering virtually endless configuration options, Compass cabinets are designed to bring your maker space, classroom, or collaboratorium maximum activity flexibility, with a wide range of storage options, tops, and accessories.
- The Compass cabinet line is available in three widths (Mini, Midi, and Maxi) and three heights (H1, H2, and H3), providing multiple configurations for storage of supplies, tools, and materials. Side panels and optional handles match our Hierarchy family of colors.
- Choose from interior configurations of shelves, cubbies, or tub drawers. Mix and match to provide optimum storage flexibility.
- Add doors, or choose open storage.
- Standard back version features a platinum metal back panel, or upgrade to a porcelain steel whiteboard back, offering even more function and a place for students to brainstorm, doodle, plan, and more.
- Optional add-ons include pegboard side panels, handles, Ogee whiteboard top, flat panel TV mount, butcher block transaction table top, laminate transaction table top, coat hooks, power options, seat pads, and more.
- All Compass Cabinets ship FOB Tennessee.
- SCS Indoor Advantage Gold Certified.

See more at <u>moorecoinc.com/compass</u>

Mini H1

Mini H2

Mini H3

Midi H1

Midi H2

Midi H3

Maxi H2