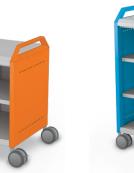

## COMPASS MAKERSPACE CABINETS

- Empowering students to think, create, and do! Our extensive line of modular cabinets leads to fun and discovery.
- Offering virtually endless configuration options, Compass cabinets are designed to bring your maker space, classroom, or collaboratorium maximum activity flexibility, with a wide range of storage options, tops, and accessories.
- The Compass cabinet line is available in three widths (Mini, Midi, and Maxi) and three heights (H1, H2, and H3), providing multiple configurations for storage of supplies, tools, and materials. Side panels and optional handles match our Hierarchy family of colors.
- Choose from interior configurations of shelves, cubbies, or tub drawers. Mix and match to provide optimum storage flexibility.
- Add doors, or choose open storage.
- Standard back version features a platinum metal back panel, or upgrade to a porcelain steel whiteboard back, offering even more function and a place for students to brainstorm, doodle, plan, and more.
- Optional add-ons include pegboard side panels, handles, Ogee whiteboard top, flat panel TV mount, butcher block transaction table top, laminate transaction table top, coat hooks, power options, seat pads, and more.
- All Compass Cabinets ship FOB Tennessee.
- SCS Indoor Advantage Gold Certified.

See more at <u>moorecoinc.com/compass</u>

Mini H1

Mini H2

Mini H3

Midi H1

Midi H2

Midi H3

Maxi H2