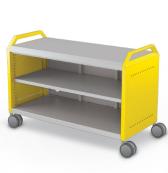

## COMPASS MAKERSPACE CABINETS

- Empowering students to think, create, and do! Our extensive line of modular cabinets leads to fun and discovery.
- Offering virtually endless configuration options, Compass cabinets are designed to bring your maker space, classroom, or collaboratorium maximum activity flexibility, with a wide range of storage options, tops, and accessories.
- The Compass cabinet line is available in three widths (Mini, Midi, and Maxi) and three heights (H1, H2, and H3), providing multiple configurations for storage of supplies, tools, and materials. Side panels and optional handles match our Hierarchy family of colors.
- Choose from interior configurations of shelves, cubbies, or tub drawers. Mix and match to provide optimum storage flexibility.
- Add doors, or choose open storage.
- Standard back version features a platinum metal back panel, or upgrade to a porcelain steel whiteboard back, offering even more function and a place for students to brainstorm, doodle, plan, and more.
- Optional add-ons include pegboard side panels, handles, Ogee whiteboard top, flat panel TV mount, butcher block transaction table top, laminate transaction table top, coat hooks, power options, seat pads, and more.
- All Compass Cabinets ship FOB Tennessee.
- SCS Indoor Advantage Gold Certified.

See more at <u>moorecoinc.com/compass</u>

Mini H1

Mini H2

Mini H3

Midi H1

Midi H2

Midi H3

Maxi H2