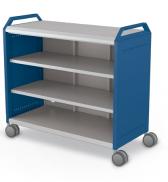

## COMPASS MAKERSPACE CABINETS

- Empowering students to think, create, and do! Our extensive line of modular cabinets leads to fun and discovery.
- Offering virtually endless configuration options, Compass cabinets are designed to bring your maker space, classroom, or collaboratorium maximum activity flexibility, with a wide range of storage options, tops, and accessories.
- The Compass cabinet line is available in three widths (Mini, Midi, and Maxi) and three heights (H1, H2, and H3), providing multiple configurations for storage of supplies, tools, and materials. Side panels and optional handles match our Hierarchy family of colors.
- Choose from interior configurations of shelves, cubbies, or tub drawers. Mix and match to provide optimum storage flexibility.
- Add doors, or choose open storage.
- Standard back version features a platinum metal back panel, or upgrade to a porcelain steel whiteboard back, offering even more function and a place for students to brainstorm, doodle, plan, and more.
- Optional add-ons include pegboard side panels, handles, Ogee whiteboard top, flat panel TV mount, butcher block transaction table top, laminate transaction table top, coat hooks, power options, seat pads, and more.
- All Compass Cabinets ship FOB Tennessee.
- SCS Indoor Advantage Gold Certified.

See more at <u>moorecoinc.com/compass</u>

Mini H1

Mini H2

Mini H3

Midi H1

Midi H2

Midi H3

Maxi H2