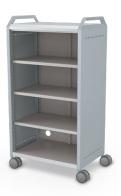

## COMPASS MAKERSPACE CABINETS

- Empowering students to think, create, and do! Our extensive line of modular cabinets leads to fun and discovery.
- Offering virtually endless configuration options, Compass cabinets are designed to bring your maker space, classroom, or collaboratorium maximum activity flexibility, with a wide range of storage options, tops, and accessories.
- The Compass cabinet line is available in three widths (Mini, Midi, and Maxi) and three heights (H1, H2, and H3), providing multiple configurations for storage of supplies, tools, and materials. Side panels and optional handles match our Hierarchy family of colors.
- Choose from interior configurations of shelves, cubbies, or tub drawers. Mix and match to provide optimum storage flexibility.
- Add doors, or choose open storage.
- Standard back version features a platinum metal back panel, or upgrade to a porcelain steel whiteboard back, offering even more function and a place for students to brainstorm, doodle, plan, and more.
- Optional add-ons include pegboard side panels, handles, Ogee whiteboard top, flat panel TV mount, butcher block transaction table top, laminate transaction table top, coat hooks, power options, seat pads, and more.
- All Compass Cabinets ship FOB Tennessee.
- SCS Indoor Advantage Gold Certified.

See more at <u>moorecoinc.com/compass</u>

Mini H1

Mini H2

Mini H3

Midi H1

Midi H2

Midi H3

Maxi H2