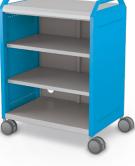

## COMPASS MAKERSPACE CABINETS

- Empowering students to think, create, and do! Our extensive line of modular cabinets leads to fun and discovery.
- Offering virtually endless configuration options, Compass cabinets are designed to bring your maker space, classroom, or collaboratorium maximum activity flexibility, with a wide range of storage options, tops, and accessories.
- The Compass cabinet line is available in three widths (Mini, Midi, and Maxi) and three heights (H1, H2, and H3), providing multiple configurations for storage of supplies, tools, and materials. Side panels and optional handles match our Hierarchy family of colors.
- Choose from interior configurations of shelves, cubbies, or tub drawers. Mix and match to provide optimum storage flexibility.
- Add doors, or choose open storage.
- Standard back version features a platinum metal back panel, or upgrade to a porcelain steel whiteboard back, offering even more function and a place for students to brainstorm, doodle, plan, and more.
- Optional add-ons include pegboard side panels, handles, Ogee whiteboard top, flat panel TV mount, butcher block transaction table top, laminate transaction table top, coat hooks, power options, seat pads, and more.
- All Compass Cabinets ship FOB Tennessee.
- SCS Indoor Advantage Gold Certified.

See more at <u>moorecoinc.com/compass</u>

Mini H1

Mini H2

Mini H3

Midi H1

Midi H2

Midi H3

Maxi H2