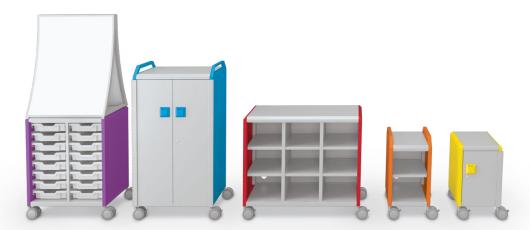

## COMPASS MAKERSPACE CABINETS

- Empowering students to think, create, and do! Our extensive line of modular cabinets leads to fun and discovery.
- Offering virtually endless configuration options, Compass cabinets are designed to bring your maker space, classroom, or collaboratorium maximum activity flexibility, with a wide range of storage options, tops, and accessories.
- The Compass cabinet line is available in three widths (Mini, Midi, and Maxi) and three heights (H1, H2, and H3), providing multiple configurations for storage of supplies, tools, and materials. Side panels and optional handles match our Hierarchy family of colors.
- Choose from interior configurations of shelves, cubbies, or tub drawers. Mix and match to provide optimum storage flexibility.
- Add doors, or choose open storage.
- Standard back version features a platinum metal back panel, or upgrade to a porcelain steel whiteboard back, offering even more function and a place for students to brainstorm, doodle, plan, and more.
- Optional add-ons include pegboard side panels, handles, Ogee whiteboard top, flat panel TV mount, butcher block transaction table top, laminate transaction table top, coat hooks, power options, seat pads, and more.
- All Compass Cabinets ship FOB Tennessee.
- SCS Indoor Advantage Gold Certified.

See more at <u>moorecoinc.com/compass</u>

Mini H1

Mini H2

Mini H3

Midi H1

Midi H2

Midi H3

Maxi H2