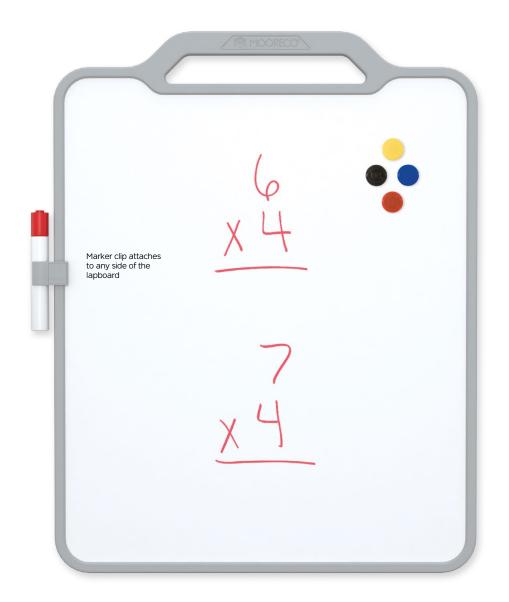

## COMPASS PORCELAIN STEEL LAPBOARD

## Group learning and sharing made easy.

Porcelain lapboards are versatile and make learning fun.

## COMPASS PORCELAIN STEEL LAPBOARD

- Group learning and sharing made easy. Porcelain lapboards are versatile, erasable, and make learning fun.
- Compact magnetic porcelain steel hand-held panels provide easy group communication and collaboration.
  Designed to work with a wide variety of accessories, giving you maximum flexibility for classroom activities and projects.
- Accessories include marker trays, marker clips, clamp mounts for desktop use (fit desktops from ¾" to 1-¾" thick), and wall mounts.
- **Please note:** The desktop clamp mount will only fit on the 72"W Compass Makerspace Table. The other sizes have too shallow an overhang to accommodate the mount.
- SCS Indoor Advantage Gold Certified.