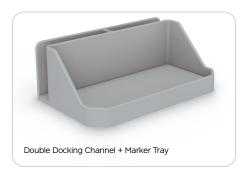

| PART NO.             | ITEM                                        | DIMENSIONS          | SHIP WT. |
|----------------------|---------------------------------------------|---------------------|----------|
| PRODUCT              |                                             |                     |          |
| 70501                | Porcelain Lapboard (set of 4)               | 23"H × 18"W × .5"D  | 16 lbs   |
| OPTIONAL ACCESSORIES |                                             |                     |          |
| 70502*               | Docking Channel                             | 2.3"H × 1.1"W × 6"D | 2 lbs    |
| 70503*               | Single Docking Channel + Double Marker Tray | 2.2"H × 6"W × 6.5"D | 2 lbs    |
| 70504*               | Double Docking Channel + Marker Tray        | 2.2"H × 6"W × 4"D   | 2 lbs    |
| 70505*               | Wall Mount                                  | 3.3"H × 7"W × 3"D   | 2 lbs    |
| 70506*               | Marker Clip                                 | 1"H × 1.5"D         | 2 lbs    |
| 70507*               | Desktop Clamp Mount                         | 5.9"H × 6"W × 2.8"D | 2 lbs    |