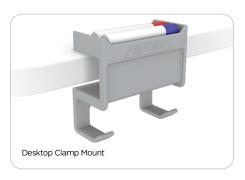

## COMPASS PORCELAIN STEEL LAPBOARD

- Group learning and sharing made easy. Porcelain lapboards are versatile, erasable, and make learning fun.
- Compact magnetic porcelain steel hand-held panels provide easy group communication and collaboration.
  Designed to work with a wide variety of accessories, giving you maximum flexibility for classroom activities and projects.
- Accessories include marker trays, marker clips, clamp mounts for desktop use (fit desktops from ¾" to 1-¾" thick), and wall mounts.
- **Please note:** The desktop clamp mount will only fit on the 72"W Compass Makerspace Table. The other sizes have too shallow an overhang to accommodate the mount.
- SCS Indoor Advantage Gold Certified.

| PART NO.             | ITEM                                        | DIMENSIONS          | SHIP WT. |
|----------------------|---------------------------------------------|---------------------|----------|
| PRODUCT              |                                             |                     |          |
| 70501                | Porcelain Lapboard (set of 4)               | 23"H × 18"W × .5"D  | 16 lbs   |
| OPTIONAL ACCESSORIES |                                             |                     |          |
| 70502*               | Docking Channel                             | 2.3"H × 1.1"W × 6"D | 2 lbs    |
| 70503*               | Single Docking Channel + Double Marker Tray | 2.2"H × 6"W × 6.5"D | 2 lbs    |
| 70504*               | Double Docking Channel + Marker Tray        | 2.2"H × 6"W × 4"D   | 2 lbs    |
| 70505*               | Wall Mount                                  | 3.3"H × 7"W × 3"D   | 2 lbs    |
| 70506*               | Marker Clip                                 | 1"H × 1.5"D         | 2 lbs    |
| 70507*               | Desktop Clamp Mount                         | 5.9"H × 6"W × 2.8"D | 2 lbs    |