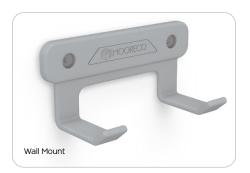

## COMPASS PORCELAIN STEEL LAPBOARD

- Group learning and sharing made easy. Porcelain lapboards are versatile, erasable, and make learning fun.
- Compact magnetic porcelain steel hand-held panels provide easy group communication and collaboration.
  Designed to work with a wide variety of accessories, giving you maximum flexibility for classroom activities and projects.
- Accessories include marker trays, marker clips, clamp mounts for desktop use (fit desktops from ¾" to 1-¾" thick), and wall mounts.
- **Please note:** The desktop clamp mount will only fit on the 72"W Compass Makerspace Table. The other sizes have too shallow an overhang to accommodate the mount.
- SCS Indoor Advantage Gold Certified.

| PART NO.             | ITEM                                        | DIMENSIONS          | SHIP WT. |
|----------------------|---------------------------------------------|---------------------|----------|
| PRODUCT              |                                             |                     |          |
| 70501                | Porcelain Lapboard (set of 4)               | 23"H × 18"W × .5"D  | 16 lbs   |
| OPTIONAL ACCESSORIES |                                             |                     |          |
| 70502*               | Docking Channel                             | 2.3"H × 1.1"W × 6"D | 2 lbs    |
| 70503*               | Single Docking Channel + Double Marker Tray | 2.2"H × 6"W × 6.5"D | 2 lbs    |
| 70504*               | Double Docking Channel + Marker Tray        | 2.2"H × 6"W × 4"D   | 2 lbs    |
| 70505*               | Wall Mount                                  | 3.3"H × 7"W × 3"D   | 2 lbs    |
| 70506*               | Marker Clip                                 | 1"H × 1.5"D         | 2 lbs    |
| 70507*               | Desktop Clamp Mount                         | 5.9"H × 6"W × 2.8"D | 2 lbs    |