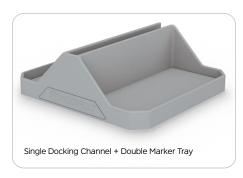

| PART NO.             | ITEM                                        | DIMENSIONS          | SHIP WT. |
|----------------------|---------------------------------------------|---------------------|----------|
| PRODUCT              |                                             |                     |          |
| 70501                | Porcelain Lapboard (set of 4)               | 23"H × 18"W × .5"D  | 16 lbs   |
| OPTIONAL ACCESSORIES |                                             |                     |          |
| 70502*               | Docking Channel                             | 2.3"H × 1.1"W × 6"D | 2 lbs    |
| 70503*               | Single Docking Channel + Double Marker Tray | 2.2"H × 6"W × 6.5"D | 2 lbs    |
| 70504*               | Double Docking Channel + Marker Tray        | 2.2"H × 6"W × 4"D   | 2 lbs    |
| 70505*               | Wall Mount                                  | 3.3"H × 7"W × 3"D   | 2 lbs    |
| 70506*               | Marker Clip                                 | 1"H × 1.5"D         | 2 lbs    |
| 70507*               | Desktop Clamp Mount                         | 5.9"H × 6"W × 2.8"D | 2 lbs    |