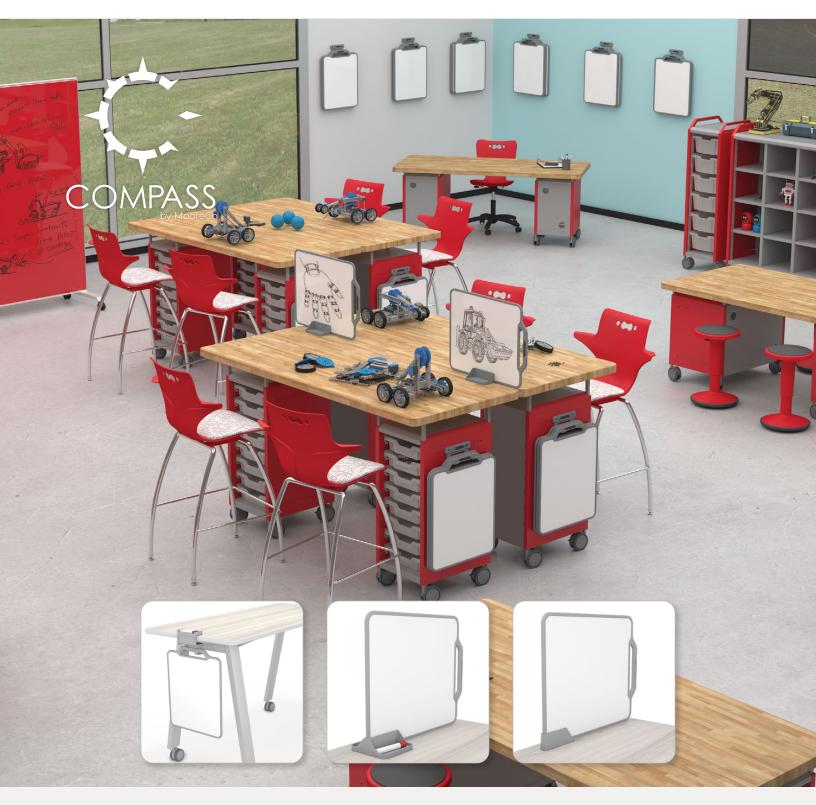

## COMPASS PORCELAIN STEEL LAPBOARD

- Group learning and sharing made easy. Porcelain lapboards are versatile, erasable, and make learning fun.
- Compact magnetic porcelain steel hand-held panels provide easy group communication and collaboration.
  Designed to work with a wide variety of accessories, giving you maximum flexibility for classroom activities and projects.
- Accessories include marker trays, marker clips, clamp mounts for desktop use (fit desktops from ¾" to 1-¾" thick), and wall mounts.
- **Please note:** The desktop clamp mount will only fit on the 72"W Compass Makerspace Table. The other sizes have too shallow an overhang to accommodate the mount.
- SCS Indoor Advantage Gold Certified.