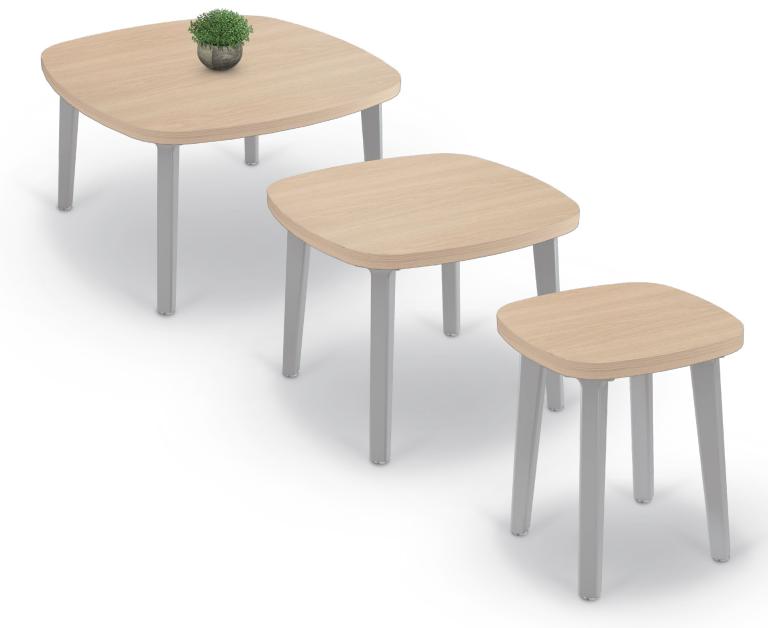

## LULY™ OCCASIONAL TABLE

- Our new Luly™ family takes on a higher-ed, residential feel, exuding hints of mid-century design blended with modern day needs.
- With comfort and user experience in mind, the Luly occasional tables are an ideal addition to add welcome
  to your lobbies, reception areas, and other public or privately shared spaces, including collaborative and team
  spaces.
- Designed with thoughtful elements, such as the 1960's "squircle" shape for the top, and minimal tapered leg frames.
- Available in three sizes: small, medium, or large. Customizable with your choice of laminates and matching edge bands.
- SCS Indoor Advantage Gold Certified.

This product is customizable! View our most up-to-date fabric and finish catalog online by scanning the OR code or visiting <a href="mailto:moorecoinc.com/materials">moorecoinc.com/materials</a>

| PART NO.             | ITEM                           | DIMENSIONS             | SHIP WT. |
|----------------------|--------------------------------|------------------------|----------|
| PRODUCT              |                                |                        |          |
| LYOTB1515Q-XXXX-XXXX | Luly Occasional Table (Small)  | 18"H × 15.5"W × 15.5"D | 25 lbs   |
| LYOTB2323Q-XXXX-XXXX | Luly Occasional Table (Medium) | 18"H × 23"W × 23"D     | 35 lbs   |
| LYOTB3131Q-XXXX-XXXX | Luly Occasional Table (Large)  | 18"H × 31.5"W × 31.5"D | 45 lbs   |