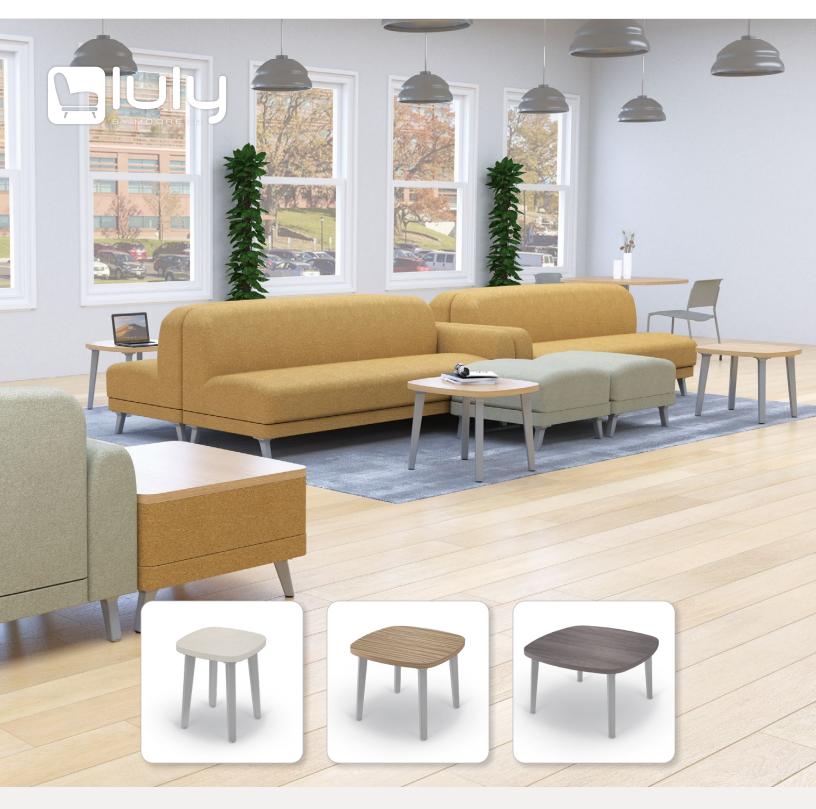

## Mid-century design meets modern day needs.

Occasional tables blend harmoniously with the whole Luly family.

## LULY™ OCCASIONAL TABLE

- Our new Luly™ family takes on a higher-ed, residential feel, exuding hints of mid-century design blended with modern day needs.
- With comfort and user experience in mind, the Luly occasional tables are an ideal addition to add welcome
  to your lobbies, reception areas, and other public or privately shared spaces, including collaborative and team
  spaces.
- Designed with thoughtful elements, such as the 1960's "squircle" shape for the top, and minimal tapered leg frames.
- Available in three sizes: small, medium, or large. Customizable with your choice of laminates and matching edge bands.
- SCS Indoor Advantage Gold Certified.