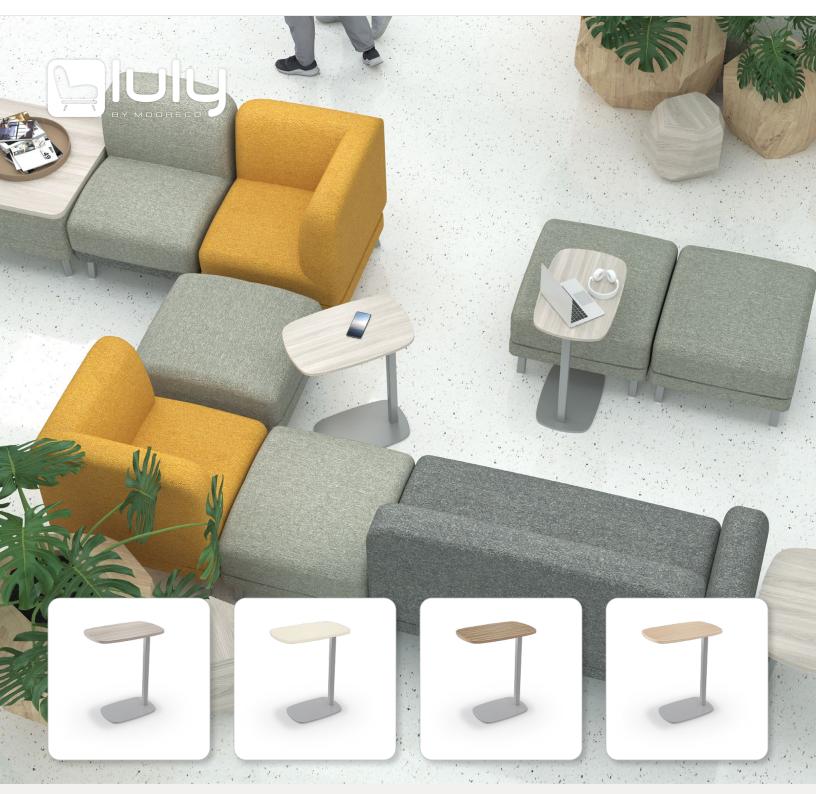

## LULY<sup>™</sup> TABLET TABLE

## Mid-century design meets modern day needs.

A refined design matches form with function.

## LULY<sup>™</sup> TABLET TABLE

- Our new Luly™ family takes on a higher-ed, residential feel, exuding hints of mid-century design blended with modern day needs.
- With comfort and user experience in mind, the Luly tablet table is an easy and elegant way to add functional work space to common areas, public spaces, and collaborative meeting environments.
- The tablet table is designed with thoughtful elements, such as the 1960's "squircle" shape for the top, and a minimal leg with a balanced base.
- The table slips effortlessly under a chair or sofa side, providing ergonomic space for a laptop, tablet, or other device. Work surface measures 22"W x 14"D.
- Top is customizable with your choice of laminates and matching edge bands.
- SCS Indoor Advantage Gold Certified.

This product is customizable! View our most up-todate fabric and finish catalog online by scanning the QR code or visiting <u>moorecoinc.com/materials</u>

| PART NO.             | ITEM              | DIMENSIONS           | SHIP WT. |
|----------------------|-------------------|----------------------|----------|
| LYWTB2214Q-XXXX-XXXX | Luly Tablet Table | 26.5"H × 22"W × 14"D | 30 lbs   |