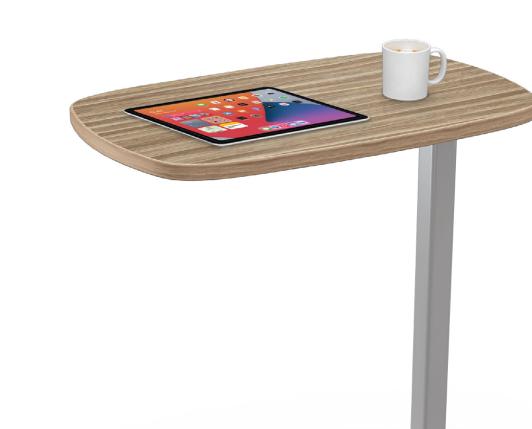

## LULY<sup>™</sup> TABLET TABLE

- Our new Luly™ family takes on a higher-ed, residential feel, exuding hints of mid-century design blended with modern day needs.
- With comfort and user experience in mind, the Luly tablet table is an easy and elegant way to add functional work space to common areas, public spaces, and collaborative meeting environments.
- The tablet table is designed with thoughtful elements, such as the 1960's "squircle" shape for the top, and a minimal leg with a balanced base.
- The table slips effortlessly under a chair or sofa side, providing ergonomic space for a laptop, tablet, or other device. Work surface measures 22"W x 14"D.
- Top is customizable with your choice of laminates and matching edge bands.
- SCS Indoor Advantage Gold Certified.