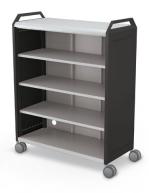

## COMPASS MAKERSPACE CABINETS

- Empowering students to think, create, and do! Our extensive line of modular cabinets leads to fun and discovery.
- Offering virtually endless configuration options, Compass cabinets are designed to bring your maker space, classroom, or collaboratorium maximum activity flexibility, with a wide range of storage options, tops, and accessories.
- The Compass cabinet line is available in three widths (Mini, Midi, and Maxi) and three heights (H1, H2, and H3), providing multiple configurations for storage of supplies, tools, and materials.
  Side panels and optional handles match our Hierarchy family of colors.
- Also available in Grande size to accommodate our collection of porcelain steel lap boards and accessories.
- Choose from interior configurations of shelves, cubbies, or tub drawers.
  Mix and match to provide optimum storage flexibility.
- Add doors, or choose open storage.
- Standard back version features a platinum metal back panel, or upgrade to a porcelain steel whiteboard back, offering even more function and a place for students to brainstorm, doodle, plan, and more.
- Optional add-ons include pegboard side panels, handles, Ogee whiteboard top, flat panel TV mount, butcher block transaction table top, laminate transaction table top, coat hooks, power options, seat pads, and more.
- All Compass Cabinets ship FOB Tennessee.
- SCS Indoor Advantage Gold Certified.