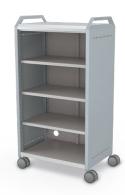

## COMPASS MAKERSPACE CABINETS

- Empowering students to think, create, and do! Our extensive line of modular cabinets leads to fun and discovery.
- Offering virtually endless configuration options, Compass cabinets are designed to bring your maker space, classroom, or collaboratorium maximum activity flexibility, with a wide range of storage options, tops, and accessories.
- The Compass cabinet line is available in three widths (Mini, Midi, and Maxi) and three heights (H1, H2, and H3), providing multiple configurations for storage of supplies, tools, and materials.
  Side panels and optional handles match our Hierarchy family of colors.
- Also available in Grande size to accommodate our collection of porcelain steel lap boards and accessories.
- Choose from interior configurations of shelves, cubbies, or tub drawers.
  Mix and match to provide optimum storage flexibility.
- Add doors, or choose open storage.
- Standard back version features a platinum metal back panel, or upgrade to a porcelain steel whiteboard back, offering even more function and a place for students to brainstorm, doodle, plan, and more.
- Optional add-ons include pegboard side panels, handles, Ogee whiteboard top, flat panel TV mount, butcher block transaction table top, laminate transaction table top, coat hooks, power options, seat pads, and more.
- All Compass Cabinets ship FOB Tennessee.
- SCS Indoor Advantage Gold Certified.

See more at  $\underline{\text{moorecoinc.com/compass}}$ 

Mini H2

Mini H3

Midi H1

Midi H2

Midi H3

Maxi H1

Maxi H2

Maxi H3