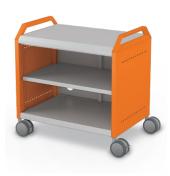

## COMPASS MAKERSPACE CABINETS

- Empowering students to think, create, and do! Our extensive line of modular cabinets leads to fun and discovery.
- Offering virtually endless configuration options, Compass cabinets are designed to bring your maker space, classroom, or collaboratorium maximum activity flexibility, with a wide range of storage options, tops, and accessories.
- The Compass cabinet line is available in three widths (Mini, Midi, and Maxi) and three heights (H1, H2, and H3), providing multiple configurations for storage of supplies, tools, and materials.
  Side panels and optional handles match our Hierarchy family of colors.
- Also available in Grande size to accommodate our collection of porcelain steel lap boards and accessories.
- Choose from interior configurations of shelves, cubbies, or tub drawers.
  Mix and match to provide optimum storage flexibility.
- Add doors, or choose open storage.
- Standard back version features a platinum metal back panel, or upgrade to a porcelain steel whiteboard back, offering even more function and a place for students to brainstorm, doodle, plan, and more.
- Optional add-ons include pegboard side panels, handles, Ogee whiteboard top, flat panel TV mount, butcher block transaction table top, laminate transaction table top, coat hooks, power options, seat pads, and more.
- All Compass Cabinets ship FOB Tennessee.
- SCS Indoor Advantage Gold Certified.

See more at  $\underline{\text{moorecoinc.com/compass}}$ 

Mini H2

Mini H3

Midi H1

Midi H2

Midi H3

Maxi H1

Maxi H2