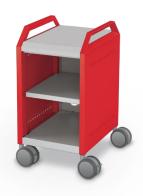

## COMPASS MAKERSPACE CABINETS

- Empowering students to think, create, and do! Our extensive line of modular cabinets leads to fun and discovery.
- Offering virtually endless configuration options, Compass cabinets are designed to bring your maker space, classroom, or collaboratorium maximum activity flexibility, with a wide range of storage options, tops, and accessories.
- The Compass cabinet line is available in three widths (Mini, Midi, and Maxi) and three heights (H1, H2, and H3), providing multiple configurations for storage of supplies, tools, and materials.
  Side panels and optional handles match our Hierarchy family of colors.
- Also available in Grande size to accommodate our collection of porcelain steel lap boards and accessories.
- Choose from interior configurations of shelves, cubbies, or tub drawers.
  Mix and match to provide optimum storage flexibility.
- Add doors, or choose open storage.
- Standard back version features a platinum metal back panel, or upgrade to a porcelain steel whiteboard back, offering even more function and a place for students to brainstorm, doodle, plan, and more.
- Optional add-ons include pegboard side panels, handles, Ogee whiteboard top, flat panel TV mount, butcher block transaction table top, laminate transaction table top, coat hooks, power options, seat pads, and more.
- All Compass Cabinets ship FOB Tennessee.
- SCS Indoor Advantage Gold Certified.

See more at  $\underline{\text{moorecoinc.com/compass}}$ 

Mini H2

Mini H3

Midi H1

Midi H2

Midi H3

Maxi H1

Maxi H2