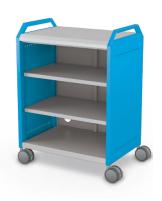

## COMPASS MAKERSPACE CABINETS

- Empowering students to think, create, and do! Our extensive line of modular cabinets leads to fun and discovery.
- Offering virtually endless configuration options, Compass cabinets are designed to bring your maker space, classroom, or collaboratorium maximum activity flexibility, with a wide range of storage options, tops, and accessories.
- The Compass cabinet line is available in three widths (Mini, Midi, and Maxi) and three heights (H1, H2, and H3), providing multiple configurations for storage of supplies, tools, and materials.
  Side panels and optional handles match our Hierarchy family of colors.
- Also available in Grande size to accommodate our collection of porcelain steel lap boards and accessories.
- Choose from interior configurations of shelves, cubbies, or tub drawers.
  Mix and match to provide optimum storage flexibility.
- Add doors, or choose open storage.
- Standard back version features a platinum metal back panel, or upgrade to a porcelain steel whiteboard back, offering even more function and a place for students to brainstorm, doodle, plan, and more.
- Optional add-ons include pegboard side panels, handles, Ogee whiteboard top, flat panel TV mount, butcher block transaction table top, laminate transaction table top, coat hooks, power options, seat pads, and more.
- All Compass Cabinets ship FOB Tennessee.
- SCS Indoor Advantage Gold Certified.

See more at  $\underline{\text{moorecoinc.com/compass}}$ 

Mini H2

Mini H3

Midi H1

Midi H2

Midi H3

Maxi H1

Maxi H2