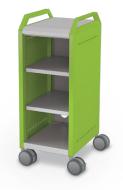

## COMPASS MAKERSPACE CABINETS

- Empowering students to think, create, and do! Our extensive line of modular cabinets leads to fun and discovery.
- Offering virtually endless configuration options, Compass cabinets are designed to bring your maker space, classroom, or collaboratorium maximum activity flexibility, with a wide range of storage options, tops, and accessories.
- The Compass cabinet line is available in three widths (Mini, Midi, and Maxi) and three heights (H1, H2, and H3), providing multiple configurations for storage of supplies, tools, and materials.
  Side panels and optional handles match our Hierarchy family of colors.
- Also available in Grande size to accommodate our collection of porcelain steel lap boards and accessories.
- Choose from interior configurations of shelves, cubbies, or tub drawers.
  Mix and match to provide optimum storage flexibility.
- Add doors, or choose open storage.
- Standard back version features a platinum metal back panel, or upgrade to a porcelain steel whiteboard back, offering even more function and a place for students to brainstorm, doodle, plan, and more.
- Optional add-ons include pegboard side panels, handles, Ogee whiteboard top, flat panel TV mount, butcher block transaction table top, laminate transaction table top, coat hooks, power options, seat pads, and more.
- All Compass Cabinets ship FOB Tennessee.
- SCS Indoor Advantage Gold Certified.

See more at  $\underline{\text{moorecoinc.com/compass}}$ 

Mini H2

Mini H3

Midi H1

Midi H2

Midi H3

Maxi H1

Maxi H2