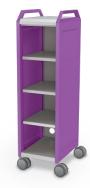

## COMPASS MAKERSPACE CABINETS

- Empowering students to think, create, and do! Our extensive line of modular cabinets leads to fun and discovery.
- Offering virtually endless configuration options, Compass cabinets are designed to bring your maker space, classroom, or collaboratorium maximum activity flexibility, with a wide range of storage options, tops, and accessories.
- The Compass cabinet line is available in three widths (Mini, Midi, and Maxi) and three heights (H1, H2, and H3), providing multiple configurations for storage of supplies, tools, and materials.
  Side panels and optional handles match our Hierarchy family of colors.
- Also available in Grande size to accommodate our collection of porcelain steel lap boards and accessories.
- Choose from interior configurations of shelves, cubbies, or tub drawers.
  Mix and match to provide optimum storage flexibility.
- Add doors, or choose open storage.
- Standard back version features a platinum metal back panel, or upgrade to a porcelain steel whiteboard back, offering even more function and a place for students to brainstorm, doodle, plan, and more.
- Optional add-ons include pegboard side panels, handles, Ogee whiteboard top, flat panel TV mount, butcher block transaction table top, laminate transaction table top, coat hooks, power options, seat pads, and more.
- All Compass Cabinets ship FOB Tennessee.
- SCS Indoor Advantage Gold Certified.

See more at  $\underline{\text{moorecoinc.com/compass}}$ 

Mini H2

Mini H3

Midi H1

Midi H2

Midi H3

Maxi H1

Maxi H2