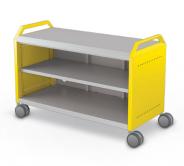

## COMPASS MAKERSPACE CABINETS

- Empowering students to think, create, and do! Our extensive line of modular cabinets leads to fun and discovery.
- Offering virtually endless configuration options, Compass cabinets are designed to bring your maker space, classroom, or collaboratorium maximum activity flexibility, with a wide range of storage options, tops, and accessories.
- The Compass cabinet line is available in three widths (Mini, Midi, and Maxi) and three heights (H1, H2, and H3), providing multiple configurations for storage of supplies, tools, and materials.
  Side panels and optional handles match our Hierarchy family of colors.
- Also available in Grande size to accommodate our collection of porcelain steel lap boards and accessories.
- Choose from interior configurations of shelves, cubbies, or tub drawers.
  Mix and match to provide optimum storage flexibility.
- Add doors, or choose open storage.
- Standard back version features a platinum metal back panel, or upgrade to a porcelain steel whiteboard back, offering even more function and a place for students to brainstorm, doodle, plan, and more.
- Optional add-ons include pegboard side panels, handles, Ogee whiteboard top, flat panel TV mount, butcher block transaction table top, laminate transaction table top, coat hooks, power options, seat pads, and more.
- All Compass Cabinets ship FOB Tennessee.
- SCS Indoor Advantage Gold Certified.