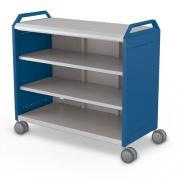

## COMPASS MAKERSPACE CABINETS

- Empowering students to think, create, and do! Our extensive line of modular cabinets leads to fun and discovery.
- Offering virtually endless configuration options, Compass cabinets are designed to bring your maker space, classroom, or collaboratorium maximum activity flexibility, with a wide range of storage options, tops, and accessories.
- The Compass cabinet line is available in three widths (Mini, Midi, and Maxi) and three heights (H1, H2, and H3), providing multiple configurations for storage of supplies, tools, and materials.
  Side panels and optional handles match our Hierarchy family of colors.
- Also available in Grande size to accommodate our collection of porcelain steel lap boards and accessories.
- Choose from interior configurations of shelves, cubbies, or tub drawers.
  Mix and match to provide optimum storage flexibility.
- Add doors, or choose open storage.
- Standard back version features a platinum metal back panel, or upgrade to a porcelain steel whiteboard back, offering even more function and a place for students to brainstorm, doodle, plan, and more.
- Optional add-ons include pegboard side panels, handles, Ogee whiteboard top, flat panel TV mount, butcher block transaction table top, laminate transaction table top, coat hooks, power options, seat pads, and more.
- All Compass Cabinets ship FOB Tennessee.
- SCS Indoor Advantage Gold Certified.