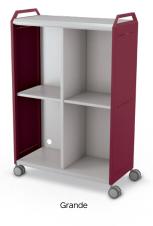

## COMPASS MAKERSPACE CABINETS

- Empowering students to think, create, and do! Our extensive line of modular cabinets leads to fun and discovery.
- Offering virtually endless configuration options, Compass cabinets are designed to bring your maker space, classroom, or collaboratorium maximum activity flexibility, with a wide range of storage options, tops, and accessories.
- The Compass cabinet line is available in three widths (Mini, Midi, and Maxi) and three heights (H1, H2, and H3), providing multiple configurations for storage of supplies, tools, and materials.
  Side panels and optional handles match our Hierarchy family of colors.
- Also available in Grande size to accommodate our collection of porcelain steel lap boards and accessories.
- Choose from interior configurations of shelves, cubbies, or tub drawers.
  Mix and match to provide optimum storage flexibility.
- Add doors, or choose open storage.
- Standard back version features a platinum metal back panel, or upgrade to a porcelain steel whiteboard back, offering even more function and a place for students to brainstorm, doodle, plan, and more.
- Optional add-ons include pegboard side panels, handles, Ogee whiteboard top, flat panel TV mount, butcher block transaction table top, laminate transaction table top, coat hooks, power options, seat pads, and more.
- All Compass Cabinets ship FOB Tennessee.
- SCS Indoor Advantage Gold Certified.