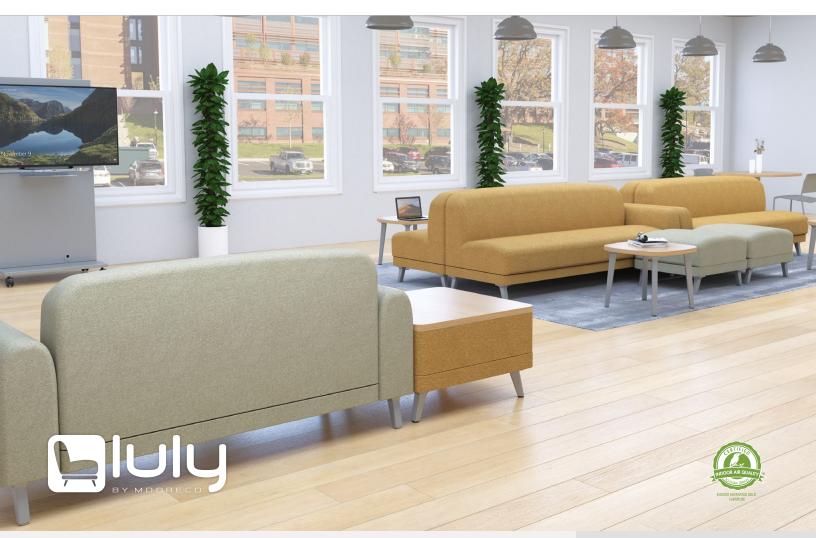

# LULY<sup>™</sup> SOFT SEATING

# **CONSTRUCTION & FEATURES:**

- Our new Luly<sup>™</sup> soft seating family takes on a higher-ed, residential feel, exuding hints of midcentury design blended with modern day needs. Sweeping bold rounded corners and generously stuffed cushions rest on minimal, tapered leg frames. Thoughtful elements such as the 1960's "squircle" shape are included. This arched square geometry is repeated across this and other product lines, for example, in tabletops, risers, and stand-off knobs.
- Comfort and user experience come first within this soft seating line. The ergonomically designed seating features plush cushions, power integration, and ADA flexibility. The furniture is raised off the floor for ease of cleaning underneath. A minimalist approach is closely regarded by asking these three questions: Is it comfortable? Is it necessary? Is it appealing?
- Get creative with your space! Straight and curved sections can be combined to accommodate any space configuration. Curved shapes have been proven to calm the brain, foster positive emotions, and promote social interaction. Complete the scene with accent tables and accessories. All pieces can be curated together and are designed to live in harmony. The Luly family is cozy, durable, versatile, and organized.