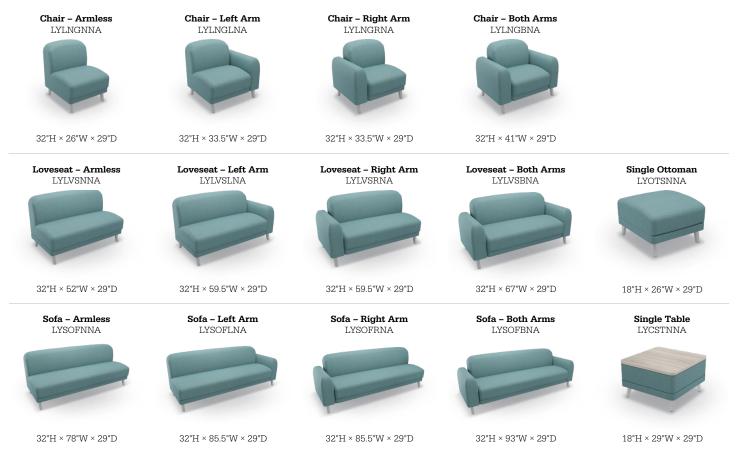

. The ergonomically designed seating features plush cushions, power integration, and ADA flexibility. The furniture is raised off the floor for ease of cleaning underneath. A minimalist approach is closely regarded by asking these three questions: Is it comfortable? Is it necessary? Is it appealing?
- Get creative with your space! Straight and curved sections can be combined to accommodate any space configuration. Curved shapes have been proven to calm the brain, foster positive emotions, and promote social interaction. Complete the scene with accent tables and accessories. All pieces can be curated together and are designed to live in harmony. The Luly family is cozy, durable, versatile, and organized.

## AVAILABLE UPGRADES:



• SCS Indoor Advantage Gold Certified.

#### PRODUCT LINE:



### POWER OPTIONS:



MOORECO INC 2885 Lorraine Avenue | Temple, TX 76501 p: 800.749.2258 | f: 866.888.7483 moorecoinc.com