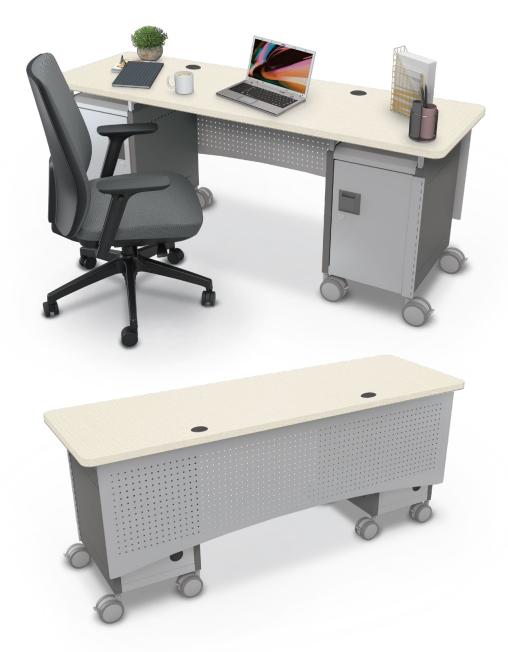

## COMPASS DUAL CABINET TEACHER DESK

## COMPASS DUAL CABINET TEACHER DESK

- Ideal for the teacher who gets hands-on with students in maker spaces or other learning labs, the Compass
  Dual Cabinet Teacher Desk is designed to be used on the go, pre-built with the most popular and useful
  customization options.
- Available with a generous 72"W x 24"D work surface, The Compass Dual Cabinet Teacher Desk is ideal for working with students and keeping on top of other tasks.
- Top is available in three standard laminate finishes with matching edge band for a clean and cohesive
  appearance.
- Dual cabinet pedestals are available in identical pairs, with your choice of 3" totes or storage shelves as filling.
   Locking doors keep your information and equipment secure (available keyed randomly or keyed alike) with standard side panels in our crisp neutral Cool Gray finish.
- SCS Indoor Advantage Gold Certified.

## TOP LAMINATES:

Grey Elm (8201)

Fusion Maple (7909)

Neutral Weft (5875)

| PART NO.                          | DESCRIPTION                 | DIMENSIONS         | SHIP WT. |
|-----------------------------------|-----------------------------|--------------------|----------|
| COMPASS DUAL CABINET TEACHER DESK |                             |                    |          |
| CDDA1A1B2A1-2472-XXXX-XXXX        | Keyed Random - (5) 3" Totes | 29"H × 72"W × 24"D | 000 lbs  |
| CDDA1A1B5A1-2472-XXXX-XXXX        | Keyed Alike - (5) 3" Totes  | 29"H × 72"W × 24"D | 000 lbs  |
| CDDA1A1B2D1-2472-XXXX-XXXX        | Keyed Random - Shelves      | 29"H × 72"W × 24"D | 000 lbs  |
| CDDA1A1B5D1-2472-XXXX-XXXX        | Keyed Alike - Shelves       | 29"H × 72"W × 24"D | 000 lbs  |