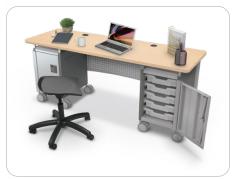

## COMPASS DUAL CABINET TEACHER DESK

## COMPASS DUAL CABINET TEACHER DESK

- Ideal for the teacher who gets hands-on with students in maker spaces or other learning labs, the Compass
  Dual Cabinet Teacher Desk is designed to be used on the go, pre-built with the most popular and useful
  customization options.
- Available with a generous 72"W x 24"D work surface, The Compass Dual Cabinet Teacher Desk is ideal for working with students and keeping on top of other tasks.
- Top is available in three standard laminate finishes with matching edge band for a clean and cohesive
  appearance.
- Dual cabinet pedestals are available in identical pairs, with your choice of 3" totes or storage shelves as filling.
   Locking doors keep your information and equipment secure (available keyed randomly or keyed alike) with standard side panels in our crisp neutral Cool Gray finish.
- SCS Indoor Advantage Gold Certified.