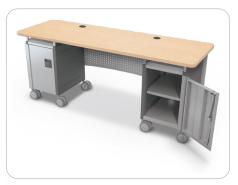

## COMPASS DUAL CABINET TEACHER DESK

## COMPASS DUAL CABINET TEACHER DESK

- Ideal for the teacher who gets hands-on with students in maker spaces or other learning labs, the Compass
  Dual Cabinet Teacher Desk is designed to be used on the go, pre-built with the most popular and useful
  customization options.
- Available with a generous 72"W x 24"D work surface, The Compass Dual Cabinet Teacher Desk is ideal for working with students and keeping on top of other tasks.
- Top is available in three standard laminate finishes with matching edge band for a clean and cohesive
  appearance.
- Dual cabinet pedestals are available in identical pairs, with your choice of 3" totes or storage shelves as filling.
   Locking doors keep your information and equipment secure (available keyed randomly or keyed alike) with standard side panels in our crisp neutral Cool Gray finish.
- SCS Indoor Advantage Gold Certified.