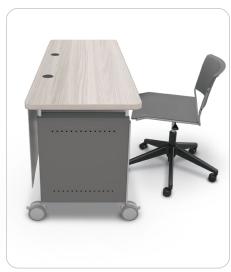

## COMPASS DUAL CABINET TEACHER DESK

## COMPASS DUAL CABINET TEACHER DESK

- Ideal for the teacher who gets hands-on with students in maker spaces or other learning labs, the Compass
  Dual Cabinet Teacher Desk is designed to be used on the go, pre-built with the most popular and useful
  customization options.
- Available with a generous 72"W x 24"D work surface, The Compass Dual Cabinet Teacher Desk is ideal for working with students and keeping on top of other tasks.
- Top is available in three standard laminate finishes with matching edge band for a clean and cohesive
  appearance.
- Dual cabinet pedestals are available in identical pairs, with your choice of 3" totes or storage shelves as filling.
   Locking doors keep your information and equipment secure (available keyed randomly or keyed alike) with standard side panels in our crisp neutral Cool Gray finish.
- SCS Indoor Advantage Gold Certified.