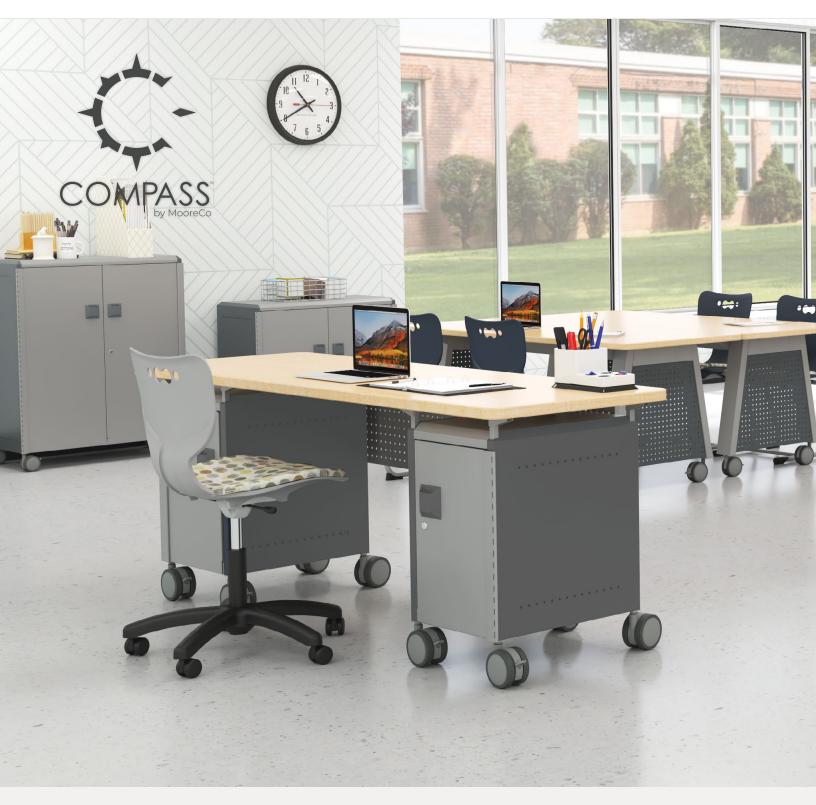

## COMPASS DUAL CABINET TEACHER DESK

## Empowering teachers to think, create, and do!

Be a part of your students' hands-on learning with these mobile desks.

## COMPASS DUAL CABINET TEACHER DESK

- Ideal for the teacher who gets hands-on with students in maker spaces or other learning labs, the Compass
  Dual Cabinet Teacher Desk is designed to be used on the go, pre-built with the most popular and useful
  customization options.
- Available with a generous 72"W x 24"D work surface, The Compass Dual Cabinet Teacher Desk is ideal for working with students and keeping on top of other tasks.
- Top is available in three standard laminate finishes with matching edge band for a clean and cohesive
  appearance.
- Dual cabinet pedestals are available in identical pairs, with your choice of 3" totes or storage shelves as filling.
   Locking doors keep your information and equipment secure (available keyed randomly or keyed alike) with standard side panels in our crisp neutral Cool Gray finish.
- SCS Indoor Advantage Gold Certified.