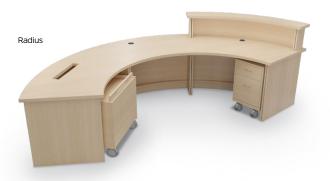

## **RECTO CIRCULATION DESK**

- Custom built circulation and reception desks in a variety of laminates to fit your library or media center.
- Custom built to your unique needs and dimensions, Recto Circulation Desks are available with a wide variety
  of options, designed to fit any library, media center, or customer-facing environment.
- Recto Circulation Desks are built with a continuous top as a stand-alone permanent desk.
- This extensive line of circulation desks is available in multiple shape options: radius, straight, C-shaped, L-shaped, and more.
- All components feature matching laminates and PVC edge bands. Choose from our stock and standard
  offering of laminate finishes to coordinate with any environment.
- SCS Indoor Advantage Gold Certified.

This product is customizable! View our most up-to-date fabric and finish catalog online by scanning the QR code or visiting <a href="mailto:moorecoinc.com/materials">moorecoinc.com/materials</a>

| PART NO. | ITEM                                 | DIMENSIONS           | SHIP WT. |
|----------|--------------------------------------|----------------------|----------|
| PRODUCT  |                                      |                      |          |
| TBD      | Recto Circulation Desk - Radius      | 42"H × 132"W × 60"D  | TBD      |
| TBD      | Recto Circulation Desk - C-Shape     | 42"H × 180"W × 66"D  | TBD      |
| TBD      | Recto Circulation Desk - L-Shape     | 42"H × 102"W × 66"D  | TBD      |
| TBD      | Recto Circulation Desk - Straight    | 42"H × 102"W × 30"D  | TBD      |
| TBD      | Recto Circulation Desk - Right Angle | 30"H × 102"W × 108"D | TBD      |