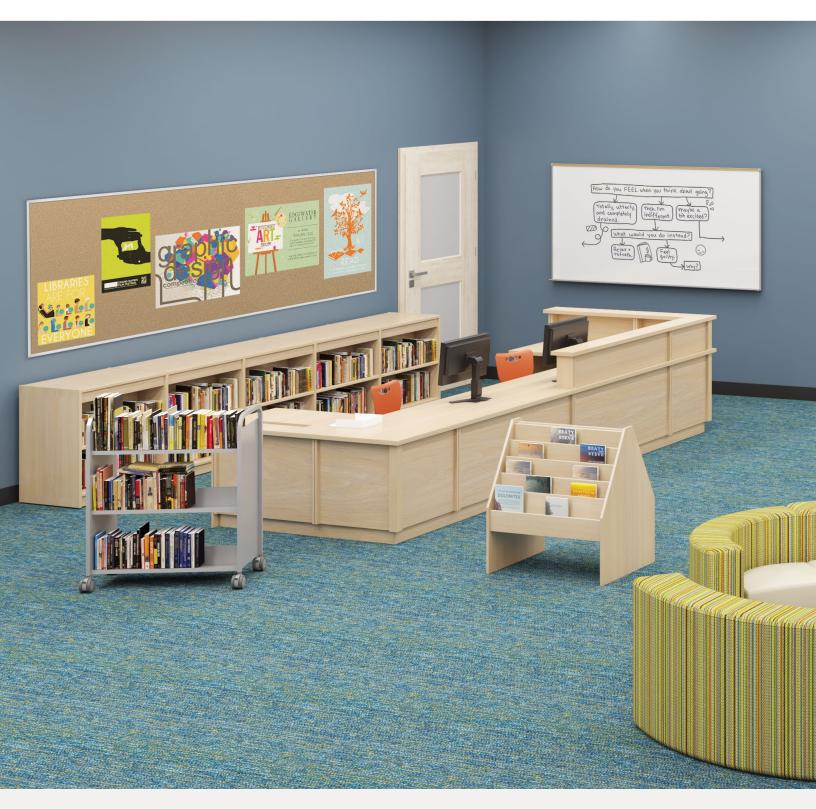

## RECTO CIRCULATION DESK

## Stationary yet flexible line of circulation desks.

Continuous top models can be tailored to fit any library or media center.

## **RECTO CIRCULATION DESK**

- Custom built circulation and reception desks in a variety of laminates to fit your library or media center.
- Custom built to your unique needs and dimensions, Recto Circulation Desks are available with a wide variety
  of options, designed to fit any library, media center, or customer-facing environment.
- Recto Circulation Desks are built with a continuous top as a stand-alone permanent desk.
- This extensive line of circulation desks is available in multiple shape options: radius, straight, C-shaped, L-shaped, and more.
- All components feature matching laminates and PVC edge bands. Choose from our stock and standard
  offering of laminate finishes to coordinate with any environment.
- SCS Indoor Advantage Gold Certified.