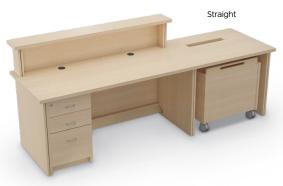

## **RECTO CIRCULATION DESK**

- Custom built circulation and reception desks in a variety of laminates to fit your library or media center.
- Custom built to your unique needs and dimensions, Recto Circulation Desks are available with a wide variety
  of options, designed to fit any library, media center, or customer-facing environment.
- Recto Circulation Desks are built with a continuous top as a stand-alone permanent desk.
- This extensive line of circulation desks is available in multiple shape options: radius, straight, C-shaped, L-shaped, and more.
- All components feature matching laminates and PVC edge bands. Choose from our stock and standard
  offering of laminate finishes to coordinate with any environment.
- SCS Indoor Advantage Gold Certified.

This product is customizable! View our most up-to-date fabric and finish catalog online by scanning the QR code or visiting <a href="mailto:moorecoinc.com/materials">moorecoinc.com/materials</a>

| PART NO. | ITEM                                 | DIMENSIONS           | SHIP WT. |
|----------|--------------------------------------|----------------------|----------|
| PRODUCT  |                                      |                      |          |
| TBD      | Recto Circulation Desk - Radius      | 42"H × 132"W × 60"D  | TBD      |
| TBD      | Recto Circulation Desk - C-Shape     | 42"H × 180"W × 66"D  | TBD      |
| TBD      | Recto Circulation Desk - L-Shape     | 42"H × 102"W × 66"D  | TBD      |
| TBD      | Recto Circulation Desk - Straight    | 42"H × 102"W × 30"D  | TBD      |
| TBD      | Recto Circulation Desk - Right Angle | 30"H × 102"W × 108"D | TBD      |