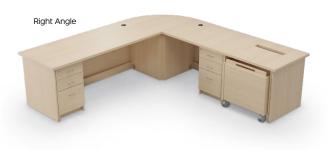

## **RECTO CIRCULATION DESK**

- Custom built circulation and reception desks in a variety of laminates to fit your library or media center.
- Custom built to your unique needs and dimensions, Recto Circulation Desks are available with a wide variety
  of options, designed to fit any library, media center, or customer-facing environment.
- Recto Circulation Desks are built with a continuous top as a stand-alone permanent desk.
- This extensive line of circulation desks is available in multiple shape options: radius, straight, C-shaped, L-shaped, and more.
- All components feature matching laminates and PVC edge bands. Choose from our stock and standard
  offering of laminate finishes to coordinate with any environment.
- SCS Indoor Advantage Gold Certified.

This product is customizable! View our most up-to-date fabric and finish catalog online by scanning the QR code or visiting <a href="mailto:moorecoinc.com/materials">moorecoinc.com/materials</a>

| PART NO. | ITEM                                 | DIMENSIONS           | SHIP WT. |
|----------|--------------------------------------|----------------------|----------|
| PRODUCT  |                                      |                      |          |
| TBD      | Recto Circulation Desk - Radius      | 42"H × 132"W × 60"D  | TBD      |
| TBD      | Recto Circulation Desk - C-Shape     | 42"H × 180"W × 66"D  | TBD      |
| TBD      | Recto Circulation Desk - L-Shape     | 42"H × 102"W × 66"D  | TBD      |
| TBD      | Recto Circulation Desk - Straight    | 42"H × 102"W × 30"D  | TBD      |
| TBD      | Recto Circulation Desk - Right Angle | 30"H × 102"W × 108"D | TBD      |