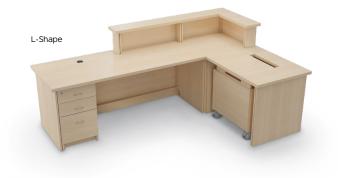

## **RECTO CIRCULATION DESK**

- Custom built circulation and reception desks in a variety of laminates to fit your library or media center.
- Custom built to your unique needs and dimensions, Recto Circulation Desks are available with a wide variety
  of options, designed to fit any library, media center, or customer-facing environment.
- Recto Circulation Desks are built with a continuous top as a stand-alone permanent desk.
- This extensive line of circulation desks is available in multiple shape options: radius, straight, C-shaped, L-shaped, and more.
- All components feature matching laminates and PVC edge bands. Choose from our stock and standard
  offering of laminate finishes to coordinate with any environment.
- SCS Indoor Advantage Gold Certified.

This product is customizable! View our most up-to-date fabric and finish catalog online by scanning the QR code or visiting <a href="mailto:moorecoinc.com/materials">moorecoinc.com/materials</a>

| PART NO. | ITEM                                 | DIMENSIONS           | SHIP WT. |
|----------|--------------------------------------|----------------------|----------|
| PRODUCT  |                                      |                      |          |
| TBD      | Recto Circulation Desk - Radius      | 42"H × 132"W × 60"D  | TBD      |
| TBD      | Recto Circulation Desk - C-Shape     | 42"H × 180"W × 66"D  | TBD      |
| TBD      | Recto Circulation Desk - L-Shape     | 42"H × 102"W × 66"D  | TBD      |
| TBD      | Recto Circulation Desk - Straight    | 42"H × 102"W × 30"D  | TBD      |
| TBD      | Recto Circulation Desk - Right Angle | 30"H × 102"W × 108"D | TBD      |