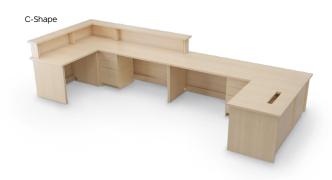

## **RECTO CIRCULATION DESK**

- Custom built circulation and reception desks in a variety of laminates to fit your library or media center.
- Custom built to your unique needs and dimensions, Recto Circulation Desks are available with a wide variety
  of options, designed to fit any library, media center, or customer-facing environment.
- Recto Circulation Desks are built with a continuous top as a stand-alone permanent desk.
- This extensive line of circulation desks is available in multiple shape options: radius, straight, C-shaped, L-shaped, and more.
- All components feature matching laminates and PVC edge bands. Choose from our stock and standard
  offering of laminate finishes to coordinate with any environment.
- SCS Indoor Advantage Gold Certified.

This product is customizable! View our most up-to-date fabric and finish catalog online by scanning the QR code or visiting <a href="mailto:moorecoinc.com/materials">moorecoinc.com/materials</a>

| PART NO. | ITEM                                 | DIMENSIONS           | SHIP WT. |
|----------|--------------------------------------|----------------------|----------|
| PRODUCT  |                                      |                      |          |
| TBD      | Recto Circulation Desk - Radius      | 42"H × 132"W × 60"D  | TBD      |
| TBD      | Recto Circulation Desk - C-Shape     | 42"H × 180"W × 66"D  | TBD      |
| TBD      | Recto Circulation Desk - L-Shape     | 42"H × 102"W × 66"D  | TBD      |
| TBD      | Recto Circulation Desk - Straight    | 42"H × 102"W × 30"D  | TBD      |
| TBD      | Recto Circulation Desk - Right Angle | 30"H × 102"W × 108"D | TBD      |